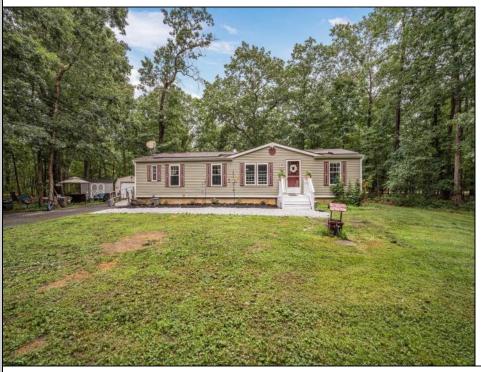

## COMMENTS

Private Ranch Retreat in Rural Mays Landing. Discover peace, privacy, and space with this charming 4-bedroom, 2-bathroom ranch home situated on 3.16 acres-plus an additional included lot at 5608 Oslo Ave adding 2.58 acres, for a total of 5.74 acres. This is the perfect setup for those seeking a rural lifestyle with room to grow, explore, or simply enjoy the outdoors. Inside, the home offers a spacious, easy-living layout ideal for relaxing or entertaining. A woodburning stove adds warmth and rustic charm, perfect for cozy winter nights. A log splitter is included in the sale-perfect for maintaining your own supply of wood Step outside to expansive grounds with endless potential for gardening, recreation, hunting or creating your dream homestead. Outside, you'll find a detached garage for extra vehicle or equipment storage, plus an additional shed perfect for tools, gardening, or even a workshop. The home also features leased solar panels with just 9 years remaining, helping to keep energy costs low and efficient. Tucked away in a quiet setting, yet just minutes from shopping, restaurants, and major highways, this property offers the best of both worlds: secluded rural living with easy access to everyday conveniences. Whether you're starting a homestead, seeking serenity, or simply want space to breathe-this is the one.