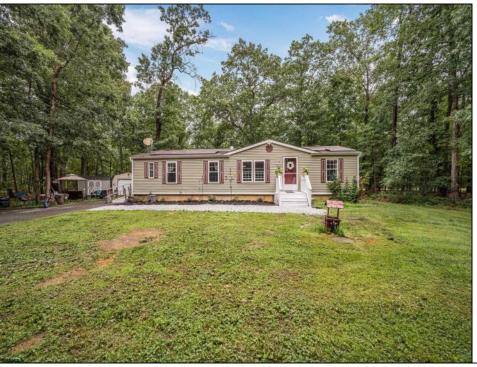

## COMMENTS

Private Ranch Retreat in Rural Mays Landing. Discover peace, privacy, and space with this charming 4-bedroom, 2-bathroom ranch home situated on 3.16 acres-plus an additional included lot at 5608 Oslo Ave adding 2.58 acres, for a total of 5.74 acres. This is the perfect setup for those seeking a rural lifestyle with room to grow, explore, or simply enjoy the outdoors. Inside, the home offers a spacious, easy-living layout ideal for relaxing or entertaining. A woodburning stove adds warmth and rustic charm, perfect for cozy winter nights. A log splitter is included in the sale-perfect for maintaining your own supply of wood Step outside to expansive grounds with endless potential for gardening, recreation, hunting or creating your dream homestead. Outside, you'll find a detached garage for extra vehicle or equipment storage, plus an additional shed perfect for tools, gardening, or even a workshop. The home also features leased solar panels with just 9 years remaining, helping to keep energy costs low and efficient. Tucked away in a quiet setting, yet just minutes from shopping, restaurants, and major highways, this property offers the best of both worlds: secluded rural living with easy access to everyday conveniences. Whether you're starting a homestead, seeking serenity, or simply want space to breathe-this is the one.