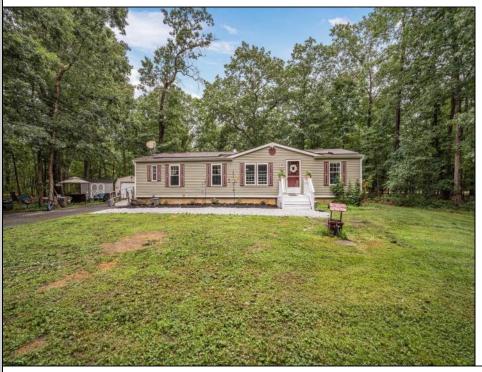

## COMMENTS

Private Ranch Retreat in Rural Mays Landing. Discover peace, privacy, and space with this charming 4-bedroom, 2-bathroom ranch home situated on 3.16 acres-plus an additional included lot at 5608 Oslo Ave adding 2.58 acres, for a total of 5.74 acres. This is the perfect setup for those seeking a rural lifestyle with room to grow, explore, or simply enjoy the outdoors. Inside, the home offers a spacious, easy-living layout ideal for relaxing or entertaining. A woodburning stove adds warmth and rustic charm, perfect for cozy winter nights. A log splitter is included in the sale-perfect for maintaining your own supply of wood Step outside to expansive grounds with endless potential for gardening, recreation, hunting or creating your dream homestead. Outside, you'll find a detached garage for extra vehicle or equipment storage, plus an additional shed perfect for tools, gardening, or even a workshop. The home also features leased solar panels with just 9 years remaining, helping to keep energy costs low and efficient. Tucked away in a quiet setting, yet just minutes from shopping, restaurants, and major highways, this property offers the best of both worlds: secluded rural living with easy access to everyday conveniences. Whether you're starting a homestead, seeking serenity, or simply want space to breathe-this is the one.