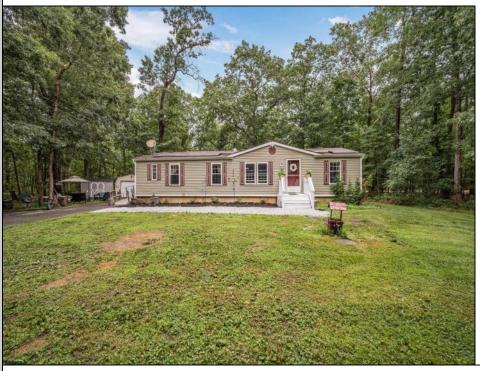

## COMMENTS

Private Ranch Retreat in Rural Mays Landing. Discover peace, privacy, and space with this charming 4-bedroom, 2-bathroom ranch home situated on 3.16 acres-plus an additional included lot at 5608 Oslo Ave adding 2.58 acres, for a total of 5.74 acres. This is the perfect setup for those seeking a rural lifestyle with room to grow, explore, or simply enjoy the outdoors. Inside, the home offers a spacious, easy-living layout ideal for relaxing or entertaining. A woodburning stove adds warmth and rustic charm, perfect for cozy winter nights. A log splitter is included in the sale-perfect for maintaining your own supply of wood Step outside to expansive grounds with endless potential for gardening, recreation, hunting or creating your dream homestead. Outside, you'll find a detached garage for extra vehicle or equipment storage, plus an additional shed perfect for tools, gardening, or even a workshop. The home also features leased solar panels with just 9 years remaining, helping to keep energy costs low and efficient. Tucked away in a quiet setting, yet just minutes from shopping, restaurants, and major highways, this property offers the best of both worlds: secluded rural living with easy access to everyday conveniences. Whether you're starting a homestead, seeking serenity, or simply want space to breathe-this is the one.