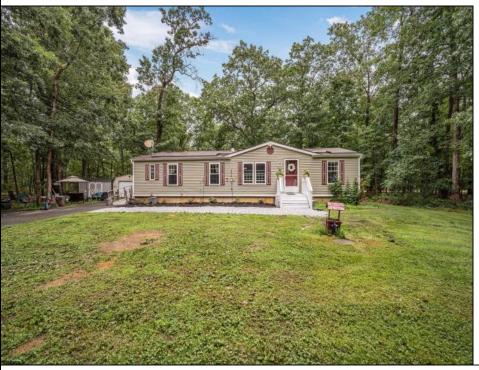

## COMMENTS

Private Ranch Retreat in Rural Mays Landing. Discover peace, privacy, and space with this charming 4-bedroom, 2-bathroom ranch home situated on 3.16 acres-plus an additional included lot at 5608 Oslo Ave adding 2.58 acres, for a total of 5.74 acres. This is the perfect setup for those seeking a rural lifestyle with room to grow, explore, or simply enjoy the outdoors. Inside, the home offers a spacious, easy-living layout ideal for relaxing or entertaining. A woodburning stove adds warmth and rustic charm, perfect for cozy winter nights. A log splitter is included in the sale-perfect for maintaining your own supply of wood Step outside to expansive grounds with endless potential for gardening, recreation, hunting or creating your dream homestead. Outside, you'll find a detached garage for extra vehicle or equipment storage, plus an additional shed perfect for tools, gardening, or even a workshop. The home also features leased solar panels with just 9 years remaining, helping to keep energy costs low and efficient. Tucked away in a quiet setting, yet just minutes from shopping, restaurants, and major highways, this property offers the best of both worlds: secluded rural living with easy access to everyday conveniences. Whether you're starting a homestead, seeking serenity, or simply want space to breathe-this is the one.