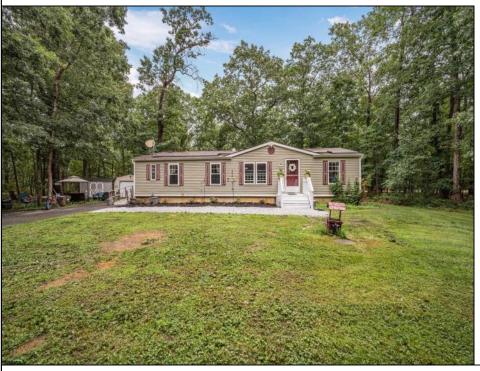

## COMMENTS

Private Ranch Retreat in Rural Mays Landing. Discover peace, privacy, and space with this charming 4-bedroom, 2-bathroom ranch home situated on 3.16 acres-plus an additional included lot at 5608 Oslo Ave adding 2.58 acres, for a total of 5.74 acres. This is the perfect setup for those seeking a rural lifestyle with room to grow, explore, or simply enjoy the outdoors. Inside, the home offers a spacious, easy-living layout ideal for relaxing or entertaining. A woodburning stove adds warmth and rustic charm, perfect for cozy winter nights. A log splitter is included in the sale-perfect for maintaining your own supply of wood Step outside to expansive grounds with endless potential for gardening, recreation, hunting or creating your dream homestead. Outside, you'll find a detached garage for extra vehicle or equipment storage, plus an additional shed perfect for tools, gardening, or even a workshop. The home also features leased solar panels with just 9 years remaining, helping to keep energy costs low and efficient. Tucked away in a quiet setting, yet just minutes from shopping, restaurants, and major highways, this property offers the best of both worlds: secluded rural living with easy access to everyday conveniences. Whether you're starting a homestead, seeking serenity, or simply want space to breathe-this is the one.