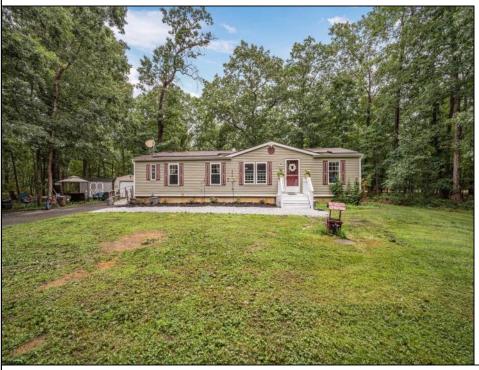

## COMMENTS

Private Ranch Retreat in Rural Mays Landing. Discover peace, privacy, and space with this charming 4-bedroom, 2-bathroom ranch home situated on 3.16 acres-plus an additional included lot at 5608 Oslo Ave adding 2.58 acres, for a total of 5.74 acres. This is the perfect setup for those seeking a rural lifestyle with room to grow, explore, or simply enjoy the outdoors. Inside, the home offers a spacious, easy-living layout ideal for relaxing or entertaining. A woodburning stove adds warmth and rustic charm, perfect for cozy winter nights. A log splitter is included in the sale-perfect for maintaining your own supply of wood Step outside to expansive grounds with endless potential for gardening, recreation, hunting or creating your dream homestead. Outside, you'll find a detached garage for extra vehicle or equipment storage, plus an additional shed perfect for tools, gardening, or even a workshop. The home also features leased solar panels with just 9 years remaining, helping to keep energy costs low and efficient. Tucked away in a quiet setting, yet just minutes from shopping, restaurants, and major highways, this property offers the best of both worlds: secluded rural living with easy access to everyday conveniences. Whether you're starting a homestead, seeking serenity, or simply want space to breathe-this is the one.