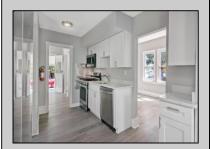

## **COMMENTS**

Welcome home to a 3-bedroom, 1.5-bath Cape Cod home sits on a 0.27-acre corner lot and offering renovated throughout! The main level includes a bright entryway, a functional eat-in kitchen with ample cabinet storage, and a powder room. Upstairs are three well-sized bedrooms and a full bath. The basement provides additional space with inside/outside access, laundry area, and storage. The property includes central air, forced-air heating, and a large rear deck that overlooks the backyard. Washer and dryer are included.!