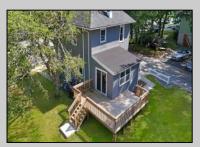

## **COMMENTS**

Welcome home to a 3-bedroom, 1.5-bath Cape Cod home sits on a 0.27-acre corner lot and offering renovated throughout! The main level includes a bright entryway, a functional eat-in kitchen with ample cabinet storage, and a powder room. Upstairs are three well-sized bedrooms and a full bath. The basement provides additional space with inside/outside access, laundry area, and storage. The property includes central air, forced-air heating, and a large rear deck that overlooks the backyard. Washer and dryer are included.!

| OutsideFeatures | ParkingGarage | AppliancesIncluded | Basement           |
|-----------------|---------------|--------------------|--------------------|
| Deck            | None          | Gas Stove          | 6 Ft. or More Head |
|                 |               |                    | Room               |
|                 |               |                    | Inside Entrance    |