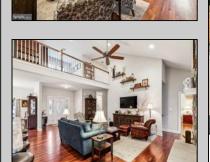

## COMMENTS

HOME SWEET HOME! Experience the epitome of class with our jaw dropping, new listing. If you know Hammonton, you know Central is one of the best places to be. Now, you could be there too Built by David Noto of A.W Noto and sons, INC (a third generation builder), this house was built to perfection. You'll be blown away as soon as you pull up to this two story, featuring stone facade and a giant front porch. Walk through the front door to your foyer into a massive open floor plan concept featuring a galley kitchen that leads to your living room (the towering ceilings make it that much more open) along with a formal dining area and a bar nook that lends itself well to hosting or personal enjoyment The living room features a double sided stone fire place (one side is gas, one side is wood). It extends from the living room to the 3 season room (with natural lighting and glimpses of the lake). As the video states, this is my favorite feature of all the multitude of features this house has to offer. Check out the first floor master (features walk in closet) and let the sunshine off the lake seep in. In addition there's 3 big bedrooms upstairs along with another full bath, a two car attached garage and a full unfinished basement, that would solidify completing this flawless home, if it were to be finished off. You\'ll never lose power with the WHOLE HOUSE GENERATOR (they\'re not cheap) This one is too beautiful to last..CALL TODAY!