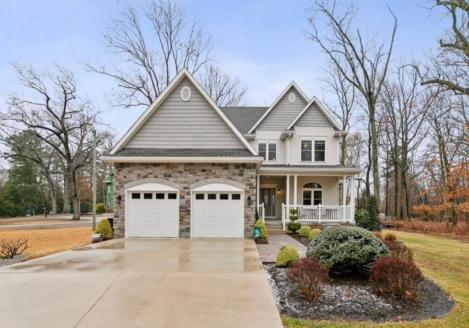

## COMMENTS

HOME SWEET HOME! Experience the epitome of class with our jaw dropping, new listing. If you know Hammonton, you know Central is one of the best places to be. Now, you could be there too Built by David Noto of A.W Noto and sons, INC (a third generation builder), this house was built to perfection. You'll be blown away as soon as you pull up to this two story, featuring stone facade and a giant front porch. Walk through the front door to your foyer into a massive open floor plan concept featuring a galley kitchen that leads to your living room (the towering ceilings make it that much more open) along with a formal dining area and a bar nook that lends itself well to hosting or personal enjoyment The living room features a double sided stone fire place (one side is gas, one side is wood). It extends from the living room to the 3 season room (with natural lighting and glimpses of the lake). As the video states, this is my favorite feature of all the multitude of features this house has to offer. Check out the first floor master (features walk in closet) and let the sunshine off the lake seep in. In addition there's 3 big bedrooms upstairs along with another full bath, a two car attached garage and a full unfinished basement, that would solidify completing this flawless home, if it were to be finished off. You\'ll never lose power with the WHOLE HOUSE GENERATOR (they\'re not cheap) This one is too beautiful to last..CALL TODAY!