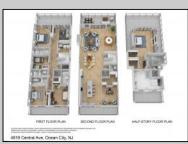

## **COMMENTS**

Located directly on the beachfront in Ocean City's Southend, 4919 Central Avenue presents a rare opportunity: ownership of the ground along the sand, with city-approved plans and architectural flexibility already in place. Set on a 37x100 lot, the existing duplex features 4 bedrooms and 2 full baths per unit, elevated above an oversized garage that provides generous off-street parking for both residences. Included with the sale are approved plans for a luxury single-family residence offering over 4,000 sq ft of living space across 2½ stories. The proposed design includes 5 bedrooms, 5.5 baths, an elevator, expansive decks with sweeping ocean views, and thoughtfully designed bonus spaces such as a sitting area and private study — flexible enough to accommodate up to 7 total bedrooms. The top-level primary suite is generously sized and positioned to capture breathtaking views from its private deck. Whether preserved as an upgraded duplex or transformed into a new custom home, 4919 Central offers buyers a unique position: direct beachfront access, grandfathered oversized lot coverage, and completed approvals that save time and create options. Opportunities like this are increasingly rare — and represent long-term value in one of the most desirable coastal markets on the East Coast. Additional photos and video to follow.