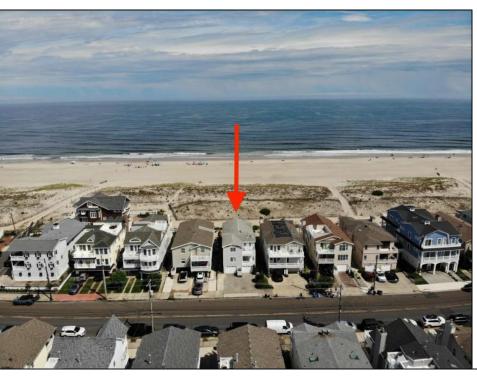

## **COMMENTS**

Located directly on the beachfront in Ocean City's Southend, 4919 Central Avenue presents a rare opportunity: ownership of the ground along the sand, with city-approved plans and architectural flexibility already in place. Set on a 37x100 lot, the existing duplex features 4 bedrooms and 2 full baths per unit, elevated above an oversized garage that provides generous off-street parking for both residences. Included with the sale are approved plans for a luxury single-family residence offering over 4,000 sq ft of living space across 2½ stories. The proposed design includes 5 bedrooms, 5.5 baths, an elevator, expansive decks with sweeping ocean views, and thoughtfully designed bonus spaces such as a sitting area and private study — flexible enough to accommodate up to 7 total bedrooms. The top-level primary suite is generously sized and positioned to capture breathtaking views from its private deck. Whether preserved as an upgraded duplex or transformed into a new custom home, 4919 Central offers buyers a unique position: direct beachfront access, grandfathered oversized lot coverage, and completed approvals that save time and create options. Opportunities like this are increasingly rare — and represent long-term value in one of the most desirable coastal markets on the East Coast. Additional photos and video to follow.