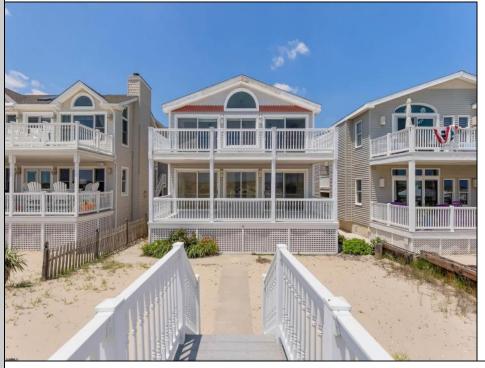

## COMMENTS

Located directly on the beachfront in Ocean City's Southend, 4919 Central Avenue presents a rare opportunity: ownership of the ground along the sand, with city-approved plans and architectural flexibility already in place. Set on a 37x100 lot, the existing duplex features 4 bedrooms and 2 full baths per unit, elevated above an oversized garage that provides generous off-street parking for both residences. Included with the sale are approved plans for a luxury single-family residence offering almost 4,000 sq ft of living space across 21/2 stories. The proposed design includes 5 bedrooms, 5.5 baths, an elevator, expansive decks with sweeping flexible enough to accommodate up to 7 total bedrooms. The top-level primary suite is generously sized and positioned to capture breathtaking views from its private deck. Whether preserved as an upgraded duplex or transformed into a new custom home, 4919 Central offers buyers a unique position: direct beachfront access, grandfathered oversized lot coverage, and completed approvals that save time and create options. Opportunities like this are increasingly rare — and represent long-term value in one of the most desirable coastal markets on the East Coast.