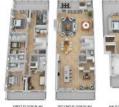

## COMMENTS

Located directly on the beachfront in Ocean City's Southend, 4919 Central Avenue presents a rare opportunity: ownership of the ground along the sand, with city-approved plans and architectural flexibility already in place. Set on a 37x100 lot, the existing duplex features 4 bedrooms and 2 full baths per unit, elevated above an oversized garage that provides generous off-street parking for both residences. Included with the sale are approved plans for a luxury single-family residence offering almost 4,000 sq ft of living space across 21/2 stories. The proposed design includes 5 bedrooms, 5.5 baths, an elevator, expansive decks with sweeping flexible enough to accommodate up to 7 total bedrooms. The top-level primary suite is generously sized and positioned to capture breathtaking views from its private deck. Whether preserved as an upgraded duplex or transformed into a new custom home, 4919 Central offers buyers a unique position: direct beachfront access, grandfathered oversized lot coverage, and completed approvals that save time and create options. Opportunities like this are increasingly rare — and represent long-term value in one of the most desirable coastal markets on the East Coast.