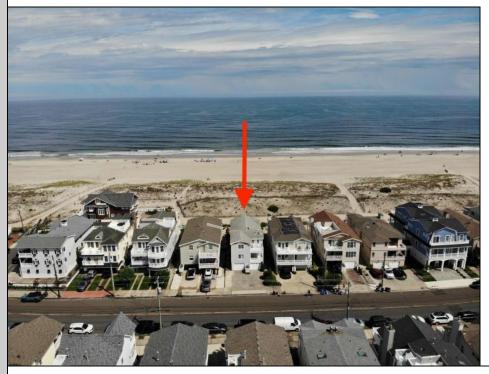

## COMMENTS

Located directly on the beachfront in Ocean City's Southend, 4919 Central Avenue presents a rare opportunity: ownership of the ground along the sand, with city-approved plans and architectural flexibility already in place. Set on a 37x100 lot, the existing duplex features 4 bedrooms and 2 full baths per unit, elevated above an oversized garage that provides generous off-street parking for both residences. Included with the sale are approved plans for a luxury single-family residence offering over 4,000 sq ft of living space across 21/2 stories. The proposed design includes 5 bedrooms, 5.5 baths, an elevator, expansive decks with sweeping ocean views, and thoughtfully designed bonus spaces such as a sitting area and private study - flexible enough to accommodate up to 7 total bedrooms. The top-level primary suite is generously sized and positioned to capture breathtaking views from its private deck. Whether preserved as an upgraded duplex or transformed into a new custom home, 4919 Central offers buyers a unique position: direct beachfront access, grandfathered oversized lot coverage, and completed approvals that save time and create options. Opportunities like this are increasingly rare — and represent long-term value in one of the most desirable coastal markets on the East Coast. Additional photos and video to follow.