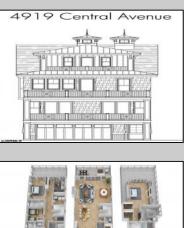

## 4919 Central Ocean City, NJ 08226

Asking \$5,750,000.00

## COMMENTS

Located directly on the beachfront in Ocean City's Southend, 4919 Central Avenue presents a rare opportunity: ownership of the ground along the sand, with city-approved plans and architectural flexibility already in place. Set on a 37x100 lot, the existing duplex features 4 bedrooms and 2 full baths per unit, elevated above an oversized garage that provides generous off-street parking for both residences. Included with the sale are approved plans for a luxury single-family residence offering over 4,000 sq ft of living space across 21/2 stories. The proposed design includes 5 bedrooms, 5.5 baths, an elevator, expansive decks with sweeping ocean views, and thoughtfully designed bonus spaces such as a sitting area and private study - flexible enough to accommodate up to 7 total bedrooms. The top-level primary suite is generously sized and positioned to capture breathtaking views from its private deck. Whether preserved as an upgraded duplex or transformed into a new custom home, 4919 Central offers buyers a unique position: direct beachfront access, grandfathered oversized lot coverage, and completed approvals that save time and create options. Opportunities like this are increasingly rare — and represent long-term value in one of the most desirable coastal markets on the East Coast. Additional photos and video to follow.