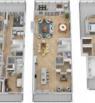

## COMMENTS

Located directly on the beachfront in Ocean City's Southend, 4919 Central Avenue presents a rare opportunity: ownership of the ground along the sand, with city-approved plans and architectural flexibility already in place. Set on a 37x100 lot, the existing duplex features 4 bedrooms and 2 full baths per unit, elevated above an oversized garage that provides generous off-street parking for both residences. Included with the sale are approved plans for a luxury single-family residence offering over 4,000 sq ft of living space across 21/2 stories. The proposed design includes 5 bedrooms, 5.5 baths, an elevator, expansive decks with sweeping ocean views, and thoughtfully designed bonus spaces such as a sitting area and private study - flexible enough to accommodate up to 7 total bedrooms. The top-level primary suite is generously sized and positioned to capture breathtaking views from its private deck. Whether preserved as an upgraded duplex or transformed into a new custom home, 4919 Central offers buyers a unique position: direct beachfront access, grandfathered oversized lot coverage, and completed approvals that save time and create options. Opportunities like this are increasingly rare — and represent long-term value in one of the most desirable coastal markets on the East Coast. Additional photos and video to follow.