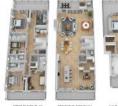

Ocean 17 1670 Boardwalk Ocean City, NJ 08226 609-391-0500 oc17@BergerRealty.com

FIRST FLOOR PLAN SECOND FLOOR PLAN

Central Ave, Ocean City, NJ

## COMMENTS

Located directly on the beachfront in Ocean City's Southend, 4919 Central Avenue presents a rare opportunity: ownership of the ground along the sand, with city-approved plans and architectural flexibility already in place. Set on a 37x100 lot, the existing duplex features 4 bedrooms and 2 full baths per unit, elevated above an oversized garage that provides generous off-street parking for both residences. Included with the sale are approved plans for a luxury single-family residence offering almost 4,000 sq ft of living space across 2½ stories. The proposed design includes 5 bedrooms, 5.5 baths, an elevator, expansive decks with sweeping ocean views, and thoughtfully designed bonus spaces such as a sitting area and private study — flexible enough to accommodate up to 7 total bedrooms. The top-level primary suite is generously sized and positioned to capture breathtaking views from its private deck. Whether preserved as an upgraded duplex or transformed into a new custom home, 4919 Central offers buyers a unique position: direct beachfront access, grandfathered oversized lot coverage, and completed approvals that save time and create options. Opportunities like this are increasingly rare — and represent long-term value in one of the most desirable coastal markets on the East Coast.