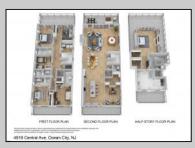

## COMMENTS

Located directly on the beachfront in Ocean City's Southend, 4919 Central Avenue presents a rare opportunity: ownership of the ground along the sand, with city-approved plans and architectural flexibility already in place. Set on a 37x100 lot, the existing duplex features 4 bedrooms and 2 full baths per unit, elevated above an oversized garage that provides generous off-street parking for both residences. Included with the sale are approved plans for a luxury single-family residence offering almost 4,000 sq ft of living space across 2½ stories. The proposed design includes 5 bedrooms, 5.5 baths, an elevator, expansive decks with sweeping ocean views, and thoughtfully designed bonus spaces such as a sitting area and private study — flexible enough to accommodate up to 7 total bedrooms. The top-level primary suite is generously sized and positioned to capture breathtaking views from its private deck. Whether preserved as an upgraded duplex or transformed into a new custom home, 4919 Central offers buyers a unique position: direct beachfront access, grandfathered oversized lot coverage, and completed approvals that save time and create options. Opportunities like this are increasingly rare — and represent long-term value in one of the most desirable coastal markets on the East Coast.