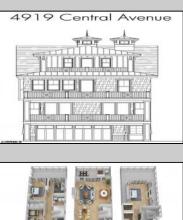

## COMMENTS

Located directly on the beachfront in Ocean City's Southend, 4919 Central Avenue presents a rare opportunity: ownership of the ground along the sand, with city-approved plans and architectural flexibility already in place. Set on a 37x100 lot, the existing duplex features 4 bedrooms and 2 full baths per unit, elevated above an oversized garage that provides generous off-street parking for both residences. Included with the sale are approved plans for a luxury single-family residence offering over 4,000 sq ft of living space across 21/2 stories. The proposed design includes 5 bedrooms, 5.5 baths, an elevator, expansive decks with sweeping ocean views, and thoughtfully designed bonus spaces such as a sitting area and private study - flexible enough to accommodate up to 7 total bedrooms. The top-level primary suite is generously sized and positioned to capture breathtaking views from its private deck. Whether preserved as an upgraded duplex or transformed into a new custom home, 4919 Central offers buyers a unique position: direct beachfront access, grandfathered oversized lot coverage, and completed approvals that save time and create options. Opportunities like this are increasingly rare — and represent long-term value in one of the most desirable coastal markets on the East Coast. Additional photos and video to follow.