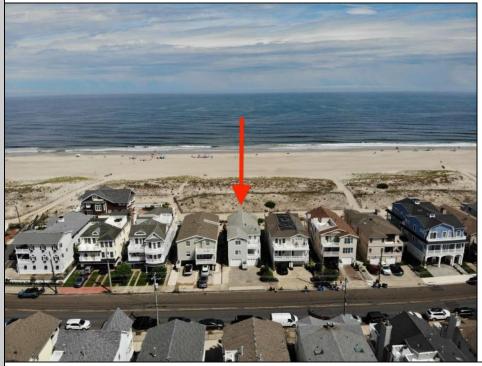

## COMMENTS

Located directly on the beachfront in Ocean City's Southend, 4919 Central Avenue presents a rare opportunity: ownership of the ground along the sand, with city-approved plans and architectural flexibility already in place. Set on a 37x100 lot, the existing duplex features 4 bedrooms and 2 full baths per unit, elevated above an oversized garage that provides generous off-street parking for both residences. Included with the sale are approved plans for a luxury single-family residence offering over 4,000 sq ft of living space across 21/2 stories. The proposed design includes 5 bedrooms, 5.5 baths, an elevator, expansive decks with sweeping ocean views, and thoughtfully designed bonus spaces such as a sitting area and private study - flexible enough to accommodate up to 7 total bedrooms. The top-level primary suite is generously sized and positioned to capture breathtaking views from its private deck. Whether preserved as an upgraded duplex or transformed into a new custom home, 4919 Central offers buyers a unique position: direct beachfront access, grandfathered oversized lot coverage, and completed approvals that save time and create options. Opportunities like this are increasingly rare — and represent long-term value in one of the most desirable coastal markets on the East Coast. Additional photos and video to follow.