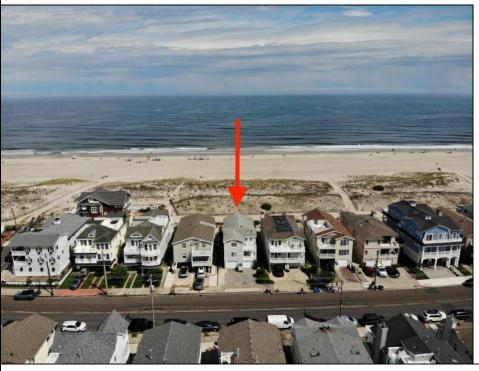

## **COMMENTS**

Located directly on the beachfront in Ocean City's Southend, 4919 Central Avenue presents a rare opportunity: ownership of the ground along the sand, with city-approved plans and architectural flexibility already in place. Set on a 37x100 lot, the existing duplex features 4 bedrooms and 2 full baths per unit, elevated above an oversized garage that provides generous off-street parking for both residences. Included with the sale are approved plans for a luxury single-family residence offering over 4,000 sq ft of living space across 2½ stories. The proposed design includes 5 bedrooms, 5.5 baths, an elevator, expansive decks with sweeping ocean views, and thoughtfully designed bonus spaces such as a sitting area and private study — flexible enough to accommodate up to 7 total bedrooms. The top-level primary suite is generously sized and positioned to capture breathtaking views from its private deck. Whether preserved as an upgraded duplex or transformed into a new custom home, 4919 Central offers buyers a unique position: direct beachfront access, grandfathered oversized lot coverage, and completed approvals that save time and create options. Opportunities like this are increasingly rare — and represent long-term value in one of the most desirable coastal markets on the East Coast. Additional photos and video to follow.