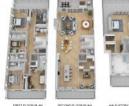

## COMMENTS

Located directly on the beachfront in Ocean City's Southend, 4919 Central Avenue presents a rare opportunity: ownership of the ground along the sand, with city-approved plans and architectural flexibility already in place. Set on a 37x100 lot, the existing duplex features 4 bedrooms and 2 full baths per unit, elevated above an oversized garage that provides generous off-street parking for both residences. Included with the sale are approved plans for a luxury single-family residence offering over 4,000 sq ft of living space across 21/2 stories. The proposed design includes 5 bedrooms, 5.5 baths, an elevator, expansive decks with sweeping ocean views, and thoughtfully designed bonus spaces such as a sitting area and private study - flexible enough to accommodate up to 7 total bedrooms. The top-level primary suite is generously sized and positioned to capture breathtaking views from its private deck. Whether preserved as an upgraded duplex or transformed into a new custom home, 4919 Central offers buyers a unique position: direct beachfront access, grandfathered oversized lot coverage, and completed approvals that save time and create options. Opportunities like this are increasingly rare -– and represent long-term value in one of the most desirable coastal markets on the East Coast.