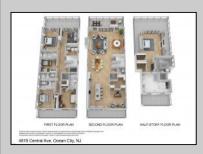

## COMMENTS

Located directly on the beachfront in Ocean City's Southend, 4919 Central Avenue presents a rare opportunity: ownership of the ground along the sand, with city-approved plans and architectural flexibility already in place. Set on a 37x100 lot, the existing duplex features 4 bedrooms and 2 full baths per unit, elevated above an oversized garage that provides generous off-street parking for both residences. Included with the sale are approved plans for a luxury single-family residence offering over 4,000 sq ft of living space across 2½ stories. The proposed design includes 5 bedrooms, 5.5 baths, an elevator, expansive decks with sweeping ocean views, and thoughtfully designed bonus spaces such as a sitting area and private study — flexible enough to accommodate up to 7 total bedrooms. The top-level primary suite is generously sized and positioned to capture breathtaking views from its private deck. Whether preserved as an upgraded duplex or transformed into a new custom home, 4919 Central offers buyers a unique position: direct beachfront access, grandfathered oversized lot coverage, and completed approvals that save time and create options. Opportunities like this are increasingly rare — and represent long-term value in one of the most desirable coastal markets on the East Coast.