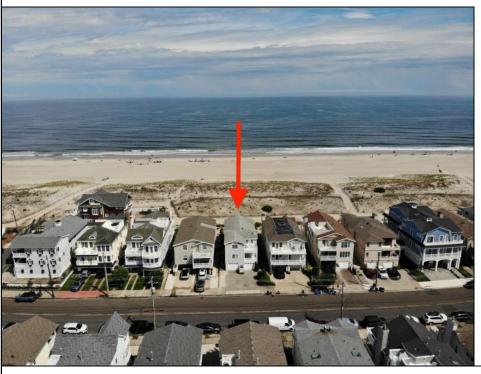

## **COMMENTS**

Located directly on the beachfront in Ocean City's Southend, 4919 Central Avenue presents a rare opportunity: ownership of the ground along the sand, with city-approved plans and architectural flexibility already in place. Set on a 37x100 lot, the existing duplex features 4 bedrooms and 2 full baths per unit, elevated above an oversized garage that provides generous off-street parking for both residences. Included with the sale are approved plans for a luxury single-family residence offering over 4,000 sq ft of living space across 21/2 stories. The proposed design includes 5 bedrooms, 5.5 baths, an elevator, expansive decks with sweeping ocean views, and thoughtfully designed bonus spaces such as a sitting area and private study — flexible enough to accommodate up to 7 total bedrooms. The top-level primary suite is generously sized and positioned to capture breathtaking views from its private deck. Whether preserved as an upgraded duplex or transformed into a new custom home, 4919 Central offers buyers a unique position: direct beachfront access, grandfathered oversized lot coverage, and completed approvals that save time and create options. Opportunities like this are increasingly rare — and represent long-term value in one of the most desirable coastal markets on the East Coast. Additional photos and video to follow.