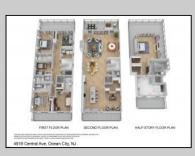

## **COMMENTS**

Located directly on the beachfront in Ocean City's Southend, 4919 Central Avenue presents a rare opportunity: ownership of the ground along the sand, with city-approved plans and architectural flexibility already in place. Set on a 37x100 lot, the existing duplex features 4 bedrooms and 2 full baths per unit, elevated above an oversized garage that provides generous off-street parking for both residences. Included with the sale are approved plans for a luxury single-family residence offering over 4,000 sq ft of living space across 21/2 stories. The proposed design includes 5 bedrooms, 5.5 baths, an elevator, expansive decks with sweeping ocean views, and thoughtfully designed bonus spaces such as a sitting area and private study — flexible enough to accommodate up to 7 total bedrooms. The top-level primary suite is generously sized and positioned to capture breathtaking views from its private deck. Whether preserved as an upgraded duplex or transformed into a new custom home, 4919 Central offers buyers a unique position: direct beachfront access, grandfathered oversized lot coverage, and completed approvals that save time and create options. Opportunities like this are increasingly rare — and represent long-term value in one of the most desirable coastal markets on the East Coast. Additional photos and video to follow.