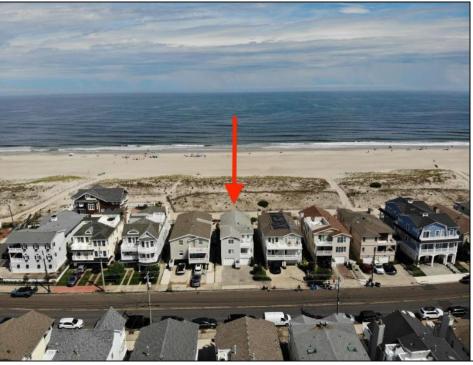

## **COMMENTS**

Located directly on the beachfront in Ocean City's Southend, 4919 Central Avenue presents a rare opportunity: ownership of the ground along the sand, with city-approved plans and architectural flexibility already in place. Set on a 37x100 lot, the existing duplex features 4 bedrooms and 2 full baths per unit, elevated above an oversized garage that provides generous off-street parking for both residences. Included with the sale are approved plans for a luxury single-family residence offering over 4,000 sq ft of living space across 2½ stories. The proposed design includes 5 bedrooms, 5.5 baths, an elevator, expansive decks with sweeping ocean views, and thoughtfully designed bonus spaces such as a sitting area and private study — flexible enough to accommodate up to 7 total bedrooms. The top-level primary suite is generously sized and positioned to capture breathtaking views from its private deck. Whether preserved as an upgraded duplex or transformed into a new custom home, 4919 Central offers buyers a unique position: direct beachfront access, grandfathered oversized lot coverage, and completed approvals that save time and create options. Opportunities like this are increasingly rare — and represent long-term value in one of the most desirable coastal markets on the East Coast. Additional photos and video to follow.