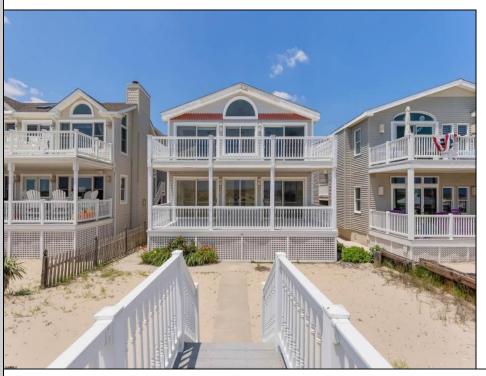

## COMMENTS

Located directly on the beachfront in Ocean City's Southend, 4919 Central Avenue presents a rare opportunity: ownership of the ground along the sand, with city-approved plans and architectural flexibility already in place. Set on a 37x100 lot, the existing duplex features 4 bedrooms and 2 full baths per unit, elevated above an oversized garage that provides generous off-street parking for both residences. Included with the sale are approved plans for a luxury single-family residence offering almost 4,000 sq ft of living space across 2½ stories. The proposed design includes 5 bedrooms, 5.5 baths, an elevator, expansive decks with sweeping ocean views, and thoughtfully designed bonus spaces such as a sitting area and private study — flexible enough to accommodate up to 7 total bedrooms. The top-level primary suite is generously sized and positioned to capture breathtaking views from its private deck. Whether preserved as an upgraded duplex or transformed into a new custom home, 4919 Central offers buyers a unique position: direct beachfront access, grandfathered oversized lot coverage, and completed approvals that save time and create options. Opportunities like this are increasingly rare — and represent long-term value in one of the most desirable coastal markets on the East Coast.