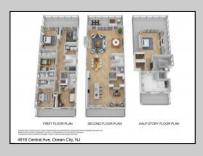

## COMMENTS

Located directly on the beachfront in Ocean City's Southend, 4919 Central Avenue presents a rare opportunity: ownership of the ground along the sand, with city-approved plans and architectural flexibility already in place. Set on a 37x100 lot, the existing duplex features 4 bedrooms and 2 full baths per unit, elevated above an oversized garage that provides generous off-street parking for both residences. Included with the sale are approved plans for a luxury single-family residence offering almost 4,000 sq ft of living space across 2½ stories. The proposed design includes 5 bedrooms, 5.5 baths, an elevator, expansive decks with sweeping ocean views, and thoughtfully designed bonus spaces such as a sitting area and private study — flexible enough to accommodate up to 7 total bedrooms. The top-level primary suite is generously sized and positioned to capture breathtaking views from its private deck. Whether preserved as an upgraded duplex or transformed into a new custom home, 4919 Central offers buyers a unique position: direct beachfront access, grandfathered oversized lot coverage, and completed approvals that save time and create options. Opportunities like this are increasingly rare — and represent long-term value in one of the most desirable coastal markets on the East Coast.