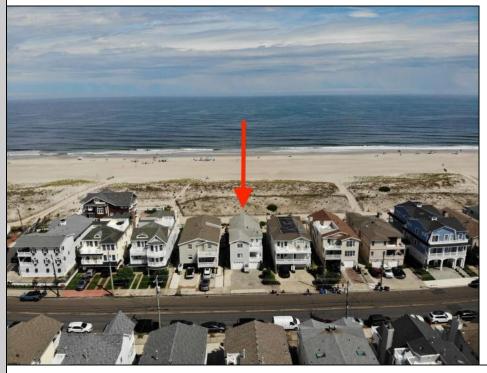

## COMMENTS

Located directly on the beachfront in Ocean City's Southend, 4919 Central Avenue presents a rare opportunity: ownership of the ground along the sand, with city-approved plans and architectural flexibility already in place. Set on a 37x100 lot, the existing duplex features 4 bedrooms and 2 full baths per unit, elevated above an oversized garage that provides generous off-street parking for both residences. Included with the sale are approved plans for a luxury single-family residence offering over 4,000 sq ft of living space across 2½ stories. The proposed design includes 5 bedrooms, 5.5 baths, an elevator, expansive decks with sweeping ocean views, and thoughtfully designed bonus spaces such as a sitting area and private study — flexible enough to accommodate up to 7 total bedrooms. The top-level primary suite is generously sized and positioned to capture breathtaking views from its private deck. Whether preserved as an upgraded duplex or transformed into a new custom home, 4919 Central offers buyers a unique position: direct beachfront access, grandfathered oversized lot coverage, and completed approvals that save time and create options. Opportunities like this are increasingly rare — and represent long-term value in one of the most desirable coastal markets on the East Coast. Additional photos and video to follow.