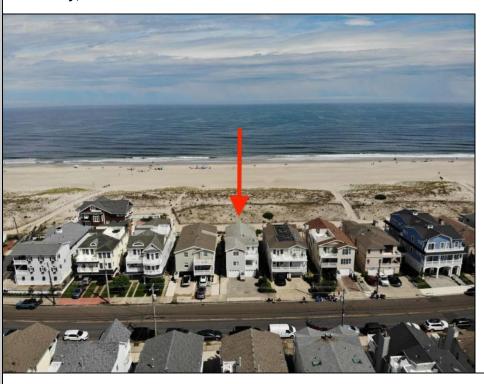

## **COMMENTS**

Located directly on the beachfront in Ocean City's Southend, 4919 Central Avenue presents a rare opportunity: ownership of the ground along the sand, with city-approved plans and architectural flexibility already in place. Set on a 37x100 lot, the existing duplex features 4 bedrooms and 2 full baths per unit, elevated above an oversized garage that provides generous off-street parking for both residences. Included with the sale are approved plans for a luxury single-family residence offering over 4,000 sq ft of living space across 21/2 stories. The proposed design includes 5 bedrooms, 5.5 baths, an elevator, expansive decks with sweeping ocean views, and thoughtfully designed bonus spaces such as a sitting area and private study — flexible enough to accommodate up to 7 total bedrooms. The top-level primary suite is generously sized and positioned to capture breathtaking views from its private deck. Whether preserved as an upgraded duplex or transformed into a new custom home, 4919 Central offers buyers a unique position: direct beachfront access, grandfathered oversized lot coverage, and completed approvals that save time and create options. Opportunities like this are increasingly rare — and represent long-term value in one of the most desirable coastal markets on the East Coast. Additional photos and video to follow.