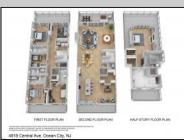

## **COMMENTS**

Located directly on the beachfront in Ocean City's Southend, 4919 Central Avenue presents a rare opportunity: ownership of the ground along the sand, with city-approved plans and architectural flexibility already in place. Set on a 37x100 lot, the existing duplex features 4 bedrooms and 2 full baths per unit, elevated above an oversized garage that provides generous off-street parking for both residences. Included with the sale are approved plans for a luxury single-family residence offering over 4,000 sq ft of living space across 21/2 stories. The proposed design includes 5 bedrooms, 5.5 baths, an elevator, expansive decks with sweeping ocean views, and thoughtfully designed bonus spaces such as a sitting area and private study — flexible enough to accommodate up to 7 total bedrooms. The top-level primary suite is generously sized and positioned to capture breathtaking views from its private deck. Whether preserved as an upgraded duplex or transformed into a new custom home, 4919 Central offers buyers a unique position: direct beachfront access, grandfathered oversized lot coverage, and completed approvals that save time and create options. Opportunities like this are increasingly rare — and represent long-term value in one of the most desirable coastal markets on the East Coast. Additional photos and video to follow.