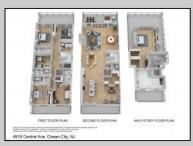

## **COMMENTS**

Located directly on the beachfront in Ocean City's Southend, 4919 Central Avenue presents a rare opportunity: ownership of the ground along the sand, with city-approved plans and architectural flexibility already in place. Set on a 37x100 lot, the existing duplex features 4 bedrooms and 2 full baths per unit, elevated above an oversized garage that provides generous off-street parking for both residences. Included with the sale are approved plans for a luxury single-family residence offering almost 4,000 sq ft of living space across 2½ stories. The proposed design includes 5 bedrooms, 5.5 baths, an elevator, expansive decks with sweeping ocean views, and thoughtfully designed bonus spaces such as a sitting area and private study — flexible enough to accommodate up to 7 total bedrooms. The top-level primary suite is generously sized and positioned to capture breathtaking views from its private deck. Whether preserved as an upgraded duplex or transformed into a new custom home, 4919 Central offers buyers a unique position: direct beachfront access, grandfathered oversized lot coverage, and completed approvals that save time and create options. Opportunities like this are increasingly rare — and represent long-term value in one of the most desirable coastal markets on the East Coast.