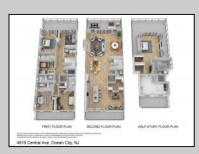

## **COMMENTS**

Located directly on the beachfront in Ocean City's Southend, 4919 Central Avenue presents a rare opportunity: ownership of the ground along the sand, with city-approved plans and architectural flexibility already in place. Set on a 37x100 lot, the existing duplex features 4 bedrooms and 2 full baths per unit, elevated above an oversized garage that provides generous off-street parking for both residences. Included with the sale are approved plans for a luxury single-family residence offering over 4,000 sq ft of living space across 2½ stories. The proposed design includes 5 bedrooms, 5.5 baths, an elevator, expansive decks with sweeping ocean views, and thoughtfully designed bonus spaces such as a sitting area and private study — flexible enough to accommodate up to 7 total bedrooms. The top-level primary suite is generously sized and positioned to capture breathtaking views from its private deck. Whether preserved as an upgraded duplex or transformed into a new custom home, 4919 Central offers buyers a unique position: direct beachfront access, grandfathered oversized lot coverage, and completed approvals that save time and create options. Opportunities like this are increasingly rare — and represent long-term value in one of the most desirable coastal markets on the East Coast. Additional photos and video to follow.