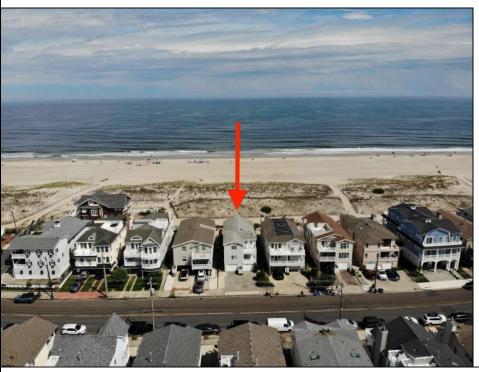

## **COMMENTS**

Located directly on the beachfront in Ocean City's Southend, 4919 Central Avenue presents a rare opportunity: ownership of the ground along the sand, with city-approved plans and architectural flexibility already in place. Set on a 37x100 lot, the existing duplex features 4 bedrooms and 2 full baths per unit, elevated above an oversized garage that provides generous off-street parking for both residences. Included with the sale are approved plans for a luxury single-family residence offering over 4,000 sq ft of living space across 2½ stories. The proposed design includes 5 bedrooms, 5.5 baths, an elevator, expansive decks with sweeping ocean views, and thoughtfully designed bonus spaces such as a sitting area and private study — flexible enough to accommodate up to 7 total bedrooms. The top-level primary suite is generously sized and positioned to capture breathtaking views from its private deck. Whether preserved as an upgraded duplex or transformed into a new custom home, 4919 Central offers buyers a unique position: direct beachfront access, grandfathered oversized lot coverage, and completed approvals that save time and create options. Opportunities like this are increasingly rare — and represent long-term value in one of the most desirable coastal markets on the East Coast. Additional photos and video to follow.