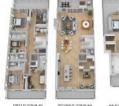

## COMMENTS

Located directly on the beachfront in Ocean City's Southend, 4919 Central Avenue presents a rare opportunity: ownership of the ground along the sand, with city-approved plans and architectural flexibility already in place. Set on a 37x100 lot, the existing duplex features 4 bedrooms and 2 full baths per unit, elevated above an oversized garage that provides generous off-street parking for both residences. Included with the sale are approved plans for a luxury single-family residence offering almost 4,000 sq ft of living space across 2½ stories. The proposed design includes 5 bedrooms, 5.5 baths, an elevator, expansive decks with sweeping ocean views, and thoughtfully designed bonus spaces such as a sitting area and private study — flexible enough to accommodate up to 7 total bedrooms. The top-level primary suite is generously sized and positioned to capture breathtaking views from its private deck. Whether preserved as an upgraded duplex or transformed into a new custom home, 4919 Central offers buyers a unique position: direct beachfront access, grandfathered oversized lot coverage, and completed approvals that save time and create options. Opportunities like this are increasingly rare — and represent long-term value in one of the most desirable coastal markets on the East Coast.