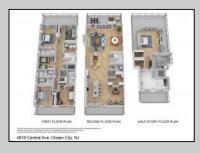

## **COMMENTS**

Located directly on the beachfront in Ocean City's Southend, 4919 Central Avenue presents a rare opportunity: ownership of the ground along the sand, with city-approved plans and architectural flexibility already in place. Set on a 37x100 lot, the existing duplex features 4 bedrooms and 2 full baths per unit, elevated above an oversized garage that provides generous off-street parking for both residences. Included with the sale are approved plans for a luxury single-family residence offering over 4,000 sq ft of living space across 2½ stories. The proposed design includes 5 bedrooms, 5.5 baths, an elevator, expansive decks with sweeping ocean views, and thoughtfully designed bonus spaces such as a sitting area and private study — flexible enough to accommodate up to 7 total bedrooms. The top-level primary suite is generously sized and positioned to capture breathtaking views from its private deck. Whether preserved as an upgraded duplex or transformed into a new custom home, 4919 Central offers buyers a unique position: direct beachfront access, grandfathered oversized lot coverage, and completed approvals that save time and create options. Opportunities like this are increasingly rare represent long-term value in one of the most desirable coastal markets on the East Coast.