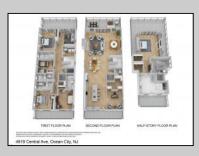

## **COMMENTS**

Located directly on the beachfront in Ocean City's Southend, 4919 Central Avenue presents a rare opportunity: ownership of the ground along the sand, with city-approved plans and architectural flexibility already in place. Set on a 37x100 lot, the existing duplex features 4 bedrooms and 2 full baths per unit, elevated above an oversized garage that provides generous off-street parking for both residences. Included with the sale are approved plans for a luxury single-family residence offering over 4,000 sq ft of living space across 2½ stories. The proposed design includes 5 bedrooms, 5.5 baths, an elevator, expansive decks with sweeping ocean views, and thoughtfully designed bonus spaces such as a sitting area and private study — flexible enough to accommodate up to 7 total bedrooms. The top-level primary suite is generously sized and positioned to capture breathtaking views from its private deck. Whether preserved as an upgraded duplex or transformed into a new custom home, 4919 Central offers buyers a unique position: direct beachfront access, grandfathered oversized lot coverage, and completed approvals that save time and create options. Opportunities like this are increasingly rare — and represent long-term value in one of the most desirable coastal markets on the East Coast. Additional photos and video to follow.