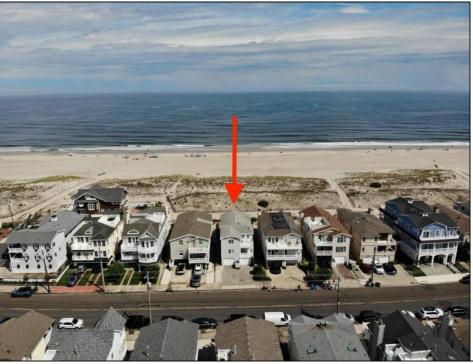

## **COMMENTS**

Located directly on the beachfront in Ocean City's Southend, 4919 Central Avenue presents a rare opportunity: ownership of the ground along the sand, with city-approved plans and architectural flexibility already in place. Set on a 37x100 lot, the existing duplex features 4 bedrooms and 2 full baths per unit, elevated above an oversized garage that provides generous off-street parking for both residences. Included with the sale are approved plans for a luxury single-family residence offering over 4,000 sq ft of living space across 2½ stories. The proposed design includes 5 bedrooms, 5.5 baths, an elevator, expansive decks with sweeping ocean views, and thoughtfully designed bonus spaces such as a sitting area and private study — flexible enough to accommodate up to 7 total bedrooms. The top-level primary suite is generously sized and positioned to capture breathtaking views from its private deck. Whether preserved as an upgraded duplex or transformed into a new custom home, 4919 Central offers buyers a unique position: direct beachfront access, grandfathered oversized lot coverage, and completed approvals that save time and create options. Opportunities like this are increasingly rare — and represent long-term value in one of the most desirable coastal markets on the East Coast. Additional photos and video to follow.