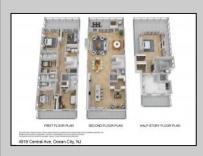

## **COMMENTS**

Located directly on the beachfront in Ocean City's Southend, 4919 Central Avenue presents a rare opportunity: ownership of the ground along the sand, with city-approved plans and architectural flexibility already in place. Set on a 37x100 lot, the existing duplex features 4 bedrooms and 2 full baths per unit, elevated above an oversized garage that provides generous off-street parking for both residences. Included with the sale are approved plans for a luxury single-family residence offering over 4,000 sq ft of living space across 21/2 stories. The proposed design includes 5 bedrooms, 5.5 baths, an elevator, expansive decks with sweeping ocean views, and thoughtfully designed bonus spaces such as a sitting area and private study — flexible enough to accommodate up to 7 total bedrooms. The top-level primary suite is generously sized and positioned to capture breathtaking views from its private deck. Whether preserved as an upgraded duplex or transformed into a new custom home, 4919 Central offers buyers a unique position: direct beachfront access, grandfathered oversized lot coverage, and completed approvals that save time and create options. Opportunities like this are increasingly rare — and represent long-term value in one of the most desirable coastal markets on the East Coast. Additional photos and video to follow.