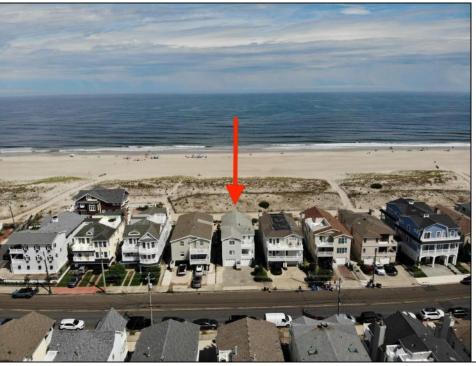

## **COMMENTS**

Located directly on the beachfront in Ocean City's Southend, 4919 Central Avenue presents a rare opportunity: ownership of the ground along the sand, with city-approved plans and architectural flexibility already in place. Set on a 37x100 lot, the existing duplex features 4 bedrooms and 2 full baths per unit, elevated above an oversized garage that provides generous off-street parking for both residences. Included with the sale are approved plans for a luxury single-family residence offering over 4,000 sq ft of living space across 21/2 stories. The proposed design includes 5 bedrooms, 5.5 baths, an elevator, expansive decks with sweeping ocean views, and thoughtfully designed bonus spaces such as a sitting area and private study — flexible enough to accommodate up to 7 total bedrooms. The top-level primary suite is generously sized and positioned to capture breathtaking views from its private deck. Whether preserved as an upgraded duplex or transformed into a new custom home, 4919 Central offers buyers a unique position: direct beachfront access, grandfathered oversized lot coverage, and completed approvals that save time and create options. Opportunities like this are increasingly rare — and represent long-term value in one of the most desirable coastal markets on the East Coast. Additional photos and video to follow.