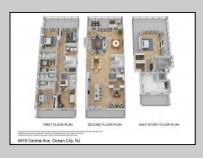

## **COMMENTS**

Located directly on the beachfront in Ocean City's Southend, 4919 Central Avenue presents a rare opportunity: ownership of the ground along the sand, with city-approved plans and architectural flexibility already in place. Set on a 37x100 lot, the existing duplex features 4 bedrooms and 2 full baths per unit, elevated above an oversized garage that provides generous off-street parking for both residences. Included with the sale are approved plans for a luxury single-family residence offering almost 4,000 sq ft of living space across 21/2 stories. The proposed design includes 5 bedrooms, 5.5 baths, an elevator, expansive decks with sweeping ocean views, and thoughtfully designed bonus spaces such as a sitting area and private study flexible enough to accommodate up to 7 total bedrooms. The top-level primary suite is generously sized and positioned to capture breathtaking views from its private deck. Whether preserved as an upgraded duplex or transformed into a new custom home, 4919 Central offers buyers a unique position: direct beachfront access, grandfathered oversized lot coverage, and completed approvals that save time and create options. Opportunities like this are increasingly rare — and represent long-term value in one of the most desirable coastal markets on the East Coast.