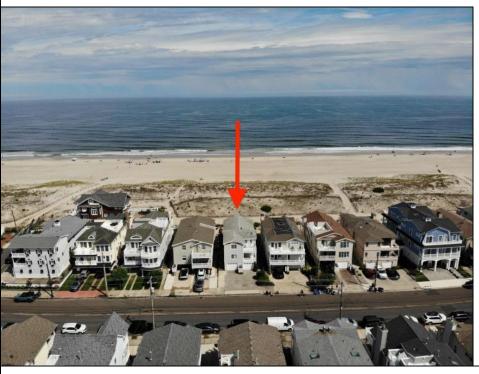

## **COMMENTS**

Located directly on the beachfront in Ocean City's Southend, 4919 Central Avenue presents a rare opportunity: ownership of the ground along the sand, with city-approved plans and architectural flexibility already in place. Set on a 37x100 lot, the existing duplex features 4 bedrooms and 2 full baths per unit, elevated above an oversized garage that provides generous off-street parking for both residences. Included with the sale are approved plans for a luxury single-family residence offering over 4,000 sq ft of living space across 2½ stories. The proposed design includes 5 bedrooms, 5.5 baths, an elevator, expansive decks with sweeping ocean views, and thoughtfully designed bonus spaces such as a sitting area and private study — flexible enough to accommodate up to 7 total bedrooms. The top-level primary suite is generously sized and positioned to capture breathtaking views from its private deck. Whether preserved as an upgraded duplex or transformed into a new custom home, 4919 Central offers buyers a unique position: direct beachfront access, grandfathered oversized lot coverage, and completed approvals that save time and create options. Opportunities like this are increasingly rare — and represent long-term value in one of the most desirable coastal markets on the East Coast. Additional photos and video to follow.