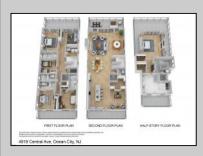

## **COMMENTS**

Located directly on the beachfront in Ocean City's Southend, 4919 Central Avenue presents a rare opportunity: ownership of the ground along the sand, with city-approved plans and architectural flexibility already in place. Set on a 37x100 lot, the existing duplex features 4 bedrooms and 2 full baths per unit, elevated above an oversized garage that provides generous off-street parking for both residences. Included with the sale are approved plans for a luxury single-family residence offering over 4,000 sq ft of living space across 2½ stories. The proposed design includes 5 bedrooms, 5.5 baths, an elevator, expansive decks with sweeping ocean views, and thoughtfully designed bonus spaces such as a sitting area and private study — flexible enough to accommodate up to 7 total bedrooms. The top-level primary suite is generously sized and positioned to capture breathtaking views from its private deck. Whether preserved as an upgraded duplex or transformed into a new custom home, 4919 Central offers buyers a unique position: direct beachfront access, grandfathered oversized lot coverage, and completed approvals that save time and create options. Opportunities like this are increasingly rare — and represent long-term value in one of the most desirable coastal markets on the East Coast. Additional photos and video to follow.