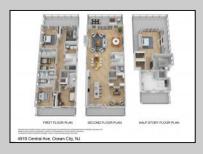

## **COMMENTS**

Located directly on the beachfront in Ocean City's Southend, 4919 Central Avenue presents a rare opportunity: ownership of the ground along the sand, with city-approved plans and architectural flexibility already in place. Set on a 37x100 lot, the existing duplex features 4 bedrooms and 2 full baths per unit, elevated above an oversized garage that provides generous off-street parking for both residences. Included with the sale are approved plans for a luxury single-family residence offering almost 4,000 sq ft of living space across 21/2 stories. The proposed design includes 5 bedrooms, 5.5 baths, an elevator, expansive decks with sweeping ocean views, and thoughtfully designed bonus spaces such as a sitting area and private study flexible enough to accommodate up to 7 total bedrooms. The top-level primary suite is generously sized and positioned to capture breathtaking views from its private deck. Whether preserved as an upgraded duplex or transformed into a new custom home, 4919 Central offers buyers a unique position: direct beachfront access, grandfathered oversized lot coverage, and completed approvals that save time and create options. Opportunities like this are increasingly rare — and represent long-term value in one of the most desirable coastal markets on the East Coast.