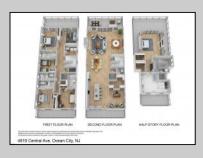

## **COMMENTS**

Located directly on the beachfront in Ocean City's Southend, 4919 Central Avenue presents a rare opportunity: ownership of the ground along the sand, with city-approved plans and architectural flexibility already in place. Set on a 37x100 lot, the existing duplex features 4 bedrooms and 2 full baths per unit, elevated above an oversized garage that provides generous off-street parking for both residences. Included with the sale are approved plans for a luxury single-family residence offering almost 4,000 sq ft of living space across 2½ stories. The proposed design includes 5 bedrooms, 5.5 baths, an elevator, expansive decks with sweeping ocean views, and thoughtfully designed bonus spaces such as a sitting area and private study — flexible enough to accommodate up to 7 total bedrooms. The top-level primary suite is generously sized and positioned to capture breathtaking views from its private deck. Whether preserved as an upgraded duplex or transformed into a new custom home, 4919 Central offers buyers a unique position: direct beachfront access, grandfathered oversized lot coverage, and completed approvals that save time and create options. Opportunities like this are increasingly rare — and represent long-term value in one of the most desirable coastal markets on the East Coast.