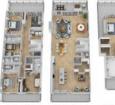

## COMMENTS

Located directly on the beachfront in Ocean City's Southend, 4919 Central Avenue presents a rare opportunity: ownership of the ground along the sand, with city-approved plans and architectural flexibility already in place. Set on a 37x100 lot, the existing duplex features 4 bedrooms and 2 full baths per unit, elevated above an oversized garage that provides generous off-street parking for both residences. Included with the sale are approved plans for a luxury single-family residence offering over 4,000 sq ft of living space across 2½ stories. The proposed design includes 5 bedrooms, 5.5 baths, an elevator, expansive decks with sweeping ocean views, and thoughtfully designed bonus spaces such as a sitting area and private study — flexible enough to accommodate up to 7 total bedrooms. The top-level primary suite is generously sized and positioned to capture breathtaking views from its private deck. Whether preserved as an upgraded duplex or transformed into a new custom home, 4919 Central offers buyers a unique position: direct beachfront access, grandfathered oversized lot coverage, and completed approvals that save time and create options. Opportunities like this are increasingly rare — and represent long-term value in one of the most desirable coastal markets on the East Coast. Additional photos and video to follow.