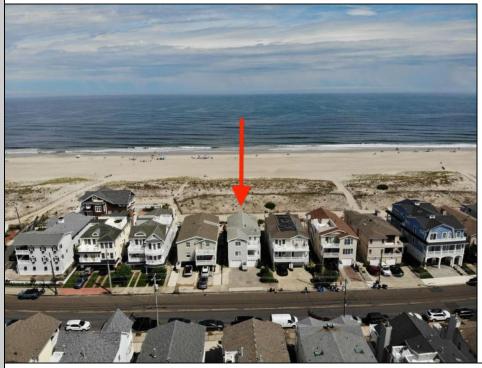

## COMMENTS

Located directly on the beachfront in Ocean City's Southend, 4919 Central Avenue presents a rare opportunity: ownership of the ground along the sand, with city-approved plans and architectural flexibility already in place. Set on a 37x100 lot, the existing duplex features 4 bedrooms and 2 full baths per unit, elevated above an oversized garage that provides generous off-street parking for both residences. Included with the sale are approved plans for a luxury single-family residence offering over 4,000 sq ft of living space across 2½ stories. The proposed design includes 5 bedrooms, 5.5 baths, an elevator, expansive decks with sweeping ocean views, and thoughtfully designed bonus spaces such as a sitting area and private study — flexible enough to accommodate up to 7 total bedrooms. The top-level primary suite is generously sized and positioned to capture breathtaking views from its private deck. Whether preserved as an upgraded duplex or transformed into a new custom home, 4919 Central offers buyers a unique position: direct beachfront access, grandfathered oversized lot coverage, and completed approvals that save time and create options. Opportunities like this are increasingly rare — and represent long-term value in one of the most desirable coastal markets on the East Coast. Additional photos and video to follow.