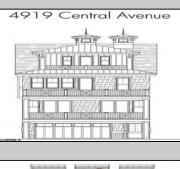

## 4919 Central Ocean City, NJ 08226

Asking \$5,750,000.00

## COMMENTS

Located directly on the beachfront in Ocean City's Southend, 4919 Central Avenue presents a rare opportunity: ownership of the ground along the sand, with city-approved plans and architectural flexibility already in place. Set on a 37x100 lot, the existing duplex features 4 bedrooms and 2 full baths per unit, elevated above an oversized garage that provides generous off-street parking for both residences. Included with the sale are approved plans for a luxury single-family residence offering over 4,000 sq ft of living space across 2½ stories. The proposed design includes 5 bedrooms, 5.5 baths, an elevator, expansive decks with sweeping ocean views, and thoughtfully designed bonus spaces such as a sitting area and private study — flexible enough to accommodate up to 7 total bedrooms. The top-level primary suite is generously sized and positioned to capture breathtaking views from its private deck. Whether preserved as an upgraded duplex or transformed into a new custom home, 4919 Central offers buyers a unique position: direct beachfront access, grandfathered oversized lot coverage, and completed approvals that save time and create options. Opportunities like this are increasingly rare — and represent long-term value in one of the most desirable coastal markets on the East Coast. Additional photos and video to follow.