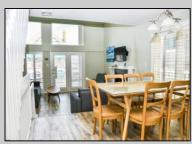

## COMMENTS

Elegant 4-bedroom, 3-bath end-unit condo located on the beach block-just steps to the boardwalk and beach! Offering nearly 2,000 sq ft (1,968 sq ft per tax records), this spacious 3-story property is large. The first floor features ramp access from the front of the building and a covered front patio, a bedroom, full bath, cozy living area with a fireplace, dining area with seating for two, and a small kitchen with an electric stove, microwave, small dishwasher, and apartment-sized refrigerator-perfect for guests or multi-generational living. The second floor is designed for entertaining, with a large living room with fireplace, open dining area with seating for eight, full kitchen with stainless steel appliances, a bedroom, full bath, and a bonus room that can serve as an office or walk-in closet. Enjoy decks off both the front and back, with boardwalk and ocean views from the front deck and pool views from the back deck. The third floor offers a living area, two bedrooms, a full bath, and a rear deck with a pool view. Motorized blinds on the upper windows (out of reach) and plantation blinds throughout add style and convenience. This home is elegantly designed with nautical-themed décor and is sold fully furnished. The property is in excellent condition-clean, well-kept, and does not show like a rental despite its strong rental history. Weekly rentals are booked through September and will transfer with the sale, providing immediate income. 