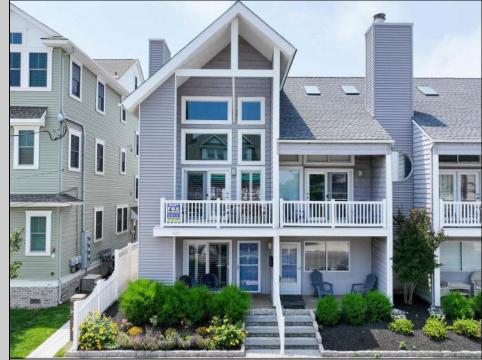

## COMMENTS

Elegant 4-bedroom, 3-bath end-unit condo located on the beach block-just steps to the boardwalk and beach! Offering nearly 2,000 sq ft (1,968 sq ft per tax records), this spacious 3-story property is large. The first floor features ramp access from the front of the building and a covered front patio, a bedroom, full bath, cozy living area with a fireplace, dining area with seating for two, and a small kitchen with an electric stove, microwave, small dishwasher, and apartment-sized refrigerator-perfect for guests or multi-generational living. The second floor is designed for entertaining, with a large living room with fireplace, open dining area with seating for eight, full kitchen with stainless steel appliances, a bedroom, full bath, and a bonus room that can serve as an office or walk-in closet. Enjoy decks off both the front and back, with boardwalk and ocean views from the front deck and pool views from the back deck. The third floor offers a living area, two bedrooms, a full bath, and a rear deck with a pool view. Motorized blinds on the upper windows (out of reach) and plantation blinds throughout add style and convenience. This home is elegantly designed with nautical-themed décor and is sold fully furnished. The property is in excellent condition-clean, well-kept, and does not show like a rental despite its strong rental history. Weekly rentals are booked through September and will transfer with the sale, providing immediate income. 