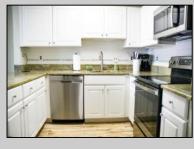

## COMMENTS

Elegant 4-bedroom, 3-bath end-unit condo located on the beach block-just steps to the boardwalk and beach! Offering nearly 2,000 sq ft (1,968 sq ft per tax records), this spacious 3-story property is large. The first floor features ramp access from the front of the building and a covered front patio, a bedroom, full bath, cozy living area with a fireplace, dining area with seating for two, and a small kitchen with an electric stove, microwave, small dishwasher, and apartment-sized refrigerator-perfect for guests or multi-generational living. The second floor is designed for entertaining, with a large living room with fireplace, open dining area with seating for eight, full kitchen with stainless steel appliances, a bedroom, full bath, and a bonus room that can serve as an office or walk-in closet. Enjoy decks off both the front and back, with boardwalk and ocean views from the front deck and pool views from the back deck. The third floor offers a living area, two bedrooms, a full bath, and a rear deck with a pool view. Motorized blinds on the upper windows (out of reach) and plantation blinds throughout add style and convenience. This home is elegantly designed with nautical-themed décor and is sold fully furnished. The property is in excellent condition-clean, well-kept, and does not show like a rental despite its strong rental history. Weekly rentals are booked through September and will transfer with the sale, providing immediate income. 