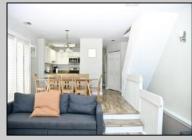

## COMMENTS

Elegant 4-bedroom, 3-bath end-unit condo located on the beach block-just steps to the boardwalk and beach! Offering nearly 2,000 sq ft (1,968 sq ft per tax records), this spacious 3-story property is large. The first floor features ramp access from the front of the building and a covered front patio, a bedroom, full bath, cozy living area with a fireplace, dining area with seating for two, and a small kitchen with an electric stove, microwave, small dishwasher, and apartment-sized refrigerator-perfect for guests or multi-generational living. The second floor is designed for entertaining, with a large living room with fireplace, open dining area with seating for eight, full kitchen with stainless steel appliances, a bedroom, full bath, and a bonus room that can serve as an office or walk-in closet. Enjoy decks off both the front and back, with boardwalk and ocean views from the front deck and pool views from the back deck. The third floor offers a living area, two bedrooms, a full bath, and a rear deck with a pool view. Motorized blinds on the upper windows (out of reach) and plantation blinds throughout add style and convenience. This home is elegantly designed with nautical-themed décor and is sold fully furnished. The property is in excellent condition-clean, well-kept, and does not show like a rental despite its strong rental history. Weekly rentals are booked through September and will transfer with the sale, providing immediate income. 