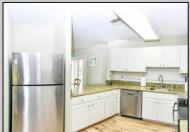

## COMMENTS

Elegant 4-bedroom, 3-bath end-unit condo located on the beach block-just steps to the boardwalk and beach! Offering nearly 2,000 sq ft (1,968 sq ft per tax records), this spacious 3-story property is large. The first floor features ramp access from the front of the building and a covered front patio, a bedroom, full bath, cozy living area with a fireplace, dining area with seating for two, and a small kitchen with an electric stove, microwave, small dishwasher, and apartment-sized refrigerator-perfect for guests or multi-generational living. The second floor is designed for entertaining, with a large living room with fireplace, open dining area with seating for eight, full kitchen with stainless steel appliances, a bedroom, full bath, and a bonus room that can serve as an office or walk-in closet. Enjoy decks off both the front and back, with boardwalk and ocean views from the front deck and pool views from the back deck. The third floor offers a living area, two bedrooms, a full bath, and a rear deck with a pool view. Motorized blinds on the upper windows (out of reach) and plantation blinds throughout add style and convenience. This home is elegantly designed with nautical-themed décor and is sold fully furnished. The property is in excellent condition-clean, well-kept, and does not show like a rental despite its strong rental history. Weekly rentals are booked through September and will transfer with the sale, providing immediate income. 