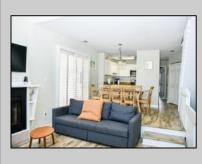

## COMMENTS

Elegant 4-bedroom, 3-bath end-unit condo located on the beach block-just steps to the boardwalk and beach! Offering nearly 2,000 sq ft (1,968 sq ft per tax records), this spacious 3-story property is large. The first floor features ramp access from the front of the building and a covered front patio, a bedroom, full bath, cozy living area with a fireplace, dining area with seating for two, and a small kitchen with an electric stove, microwave, small dishwasher, and apartment-sized refrigerator-perfect for guests or multi-generational living. The second floor is designed for entertaining, with a large living room with fireplace, open dining area with seating for eight, full kitchen with stainless steel appliances, a bedroom, full bath, and a bonus room that can serve as an office or walk-in closet. Enjoy decks off both the front and back, with boardwalk and ocean views from the front deck and pool views from the back deck. The third floor offers a living area, two bedrooms, a full bath, and a rear deck with a pool view. Motorized blinds on the upper windows (out of reach) and plantation blinds throughout add style and convenience. This home is elegantly designed with nautical-themed décor and is sold fully furnished. The property is in excellent condition-clean, well-kept, and does not show like a rental despite its strong rental history. Weekly rentals are booked through September and will transfer with the sale, providing immediate income. 