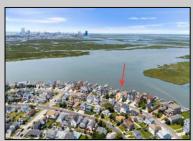

## COMMENTS

ONLY GOLD COAST BAYFRONT LOT AVAILABLE IN BRIGANTINE!! This is an oversized 46x128 pie shaped lot. The possibilities are endless to build your dream home with all the outdoor fun with a pool and pool house. Walk on down to your dock and throw a line out to do some fishing or get on your boat or wave runner. The views from the back of this home will be endless. Starting with the AC skyline, the boating activity, and ending with the spectacular sunsets. If you are ready to treat yourself to the bayfront lifestyle ...this is the lot for you. This lot is cleared and ready to be yours. Give me a call with any questions you may have.