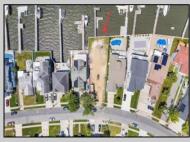

## COMMENTS

ONLY GOLD COAST BAYFRONT LOT AVAILABLE IN BRIGANTINE!! This is an oversized 46x128 pie shaped lot. The possibilities are endless to build your dream home with all the outdoor fun with a pool and pool house. Walk on down to your dock and throw a line out to do some fishing or get on your boat or wave runner. The views from the back of this home will be endless. Starting with the AC skyline, the boating activity, and ending with the spectacular sunsets. If you are ready to treat yourself to the bayfront lifestyle ...this is the lot for you. This lot is cleared and ready to be yours. Give me a call with any questions you may have.