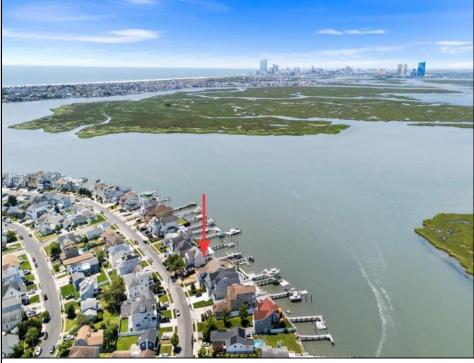

## COMMENTS

ONLY GOLD COAST BAYFRONT LOT AVAILABLE IN BRIGANTINE!! This is an oversized 46x128 pie shaped lot. The possibilities are endless to build your dream home with all the outdoor fun with a pool and pool house. Walk on down to your dock and throw a line out to do some fishing or get on your boat or wave runner. The views from the back of this home will be endless. Starting with the AC skyline, the boating activity, and ending with the spectacular sunsets. If you are ready to treat yourself to the bayfront lifestyle ...this is the lot for you. This lot is cleared and ready to be yours. Give me a call with any questions you may have.