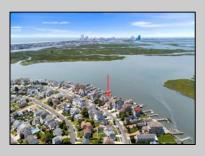

## COMMENTS

ONLY GOLD COAST BAYFRONT LOT AVAILABLE IN BRIGANTINE!! This is an oversized 46x128 pie shaped lot. The possibilities are endless to build your dream home with all the outdoor fun with a pool and pool house. Walk on down to your dock and throw a line out to do some fishing or get on your boat or wave runner. The views from the back of this home will be endless. Starting with the AC skyline, the boating activity, and ending with the spectacular sunsets. If you are ready to treat yourself to the bayfront lifestyle ...this is the lot for you. This lot is cleared and ready to be yours. Give me a call with any questions you may have.