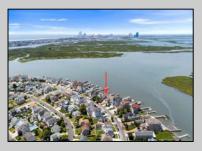

## COMMENTS

ONLY GOLD COAST BAYFRONT LOT AVAILABLE IN BRIGANTINE!! This is an oversized 46x128 pie shaped lot. The possibilities are endless to build your dream home with all the outdoor fun with a pool and pool house. Walk on down to your dock and throw a line out to do some fishing or get on your boat or wave runner. The views from the back of this home will be endless. Starting with the AC skyline, the boating activity, and ending with the spectacular sunsets. If you are ready to treat yourself to the bayfront lifestyle ...this is the lot for you. This lot is cleared and ready to be yours. Give me a call with any questions you may have. **PROPERTY DETAILS**