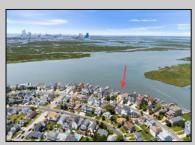

## COMMENTS

ONLY GOLD COAST BAYFRONT LOT AVAILABLE IN BRIGANTINE!! This is an oversized 46x128 pie shaped lot. The possibilities are endless to build your dream home with all the outdoor fun with a pool and pool house. Walk on down to your dock and throw a line out to do some fishing or get on your boat or wave runner. The views from the back of this home will be endless. Starting with the AC skyline, the boating activity, and ending with the spectacular sunsets. If you are ready to treat yourself to the bayfront lifestyle ...this is the lot for you. This lot is cleared and ready to be yours. Give me a call with any questions you may have. **PROPERTY DETAILS**