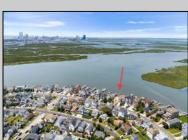

## **COMMENTS**

ONLY GOLD COAST BAYFRONT LOT AVAILABLE IN BRIGANTINE!! This is an oversized 46x128 pie shaped lot. The possibilities are endless to build your dream home with all the outdoor fun with a pool and pool house. Walk on down to your dock and throw a line out to do some fishing or get on your boat or wave runner. The views from the back of this home will be endless. Starting with the AC skyline, the boating activity, and ending with the spectacular sunsets. If you are ready to treat yourself to the bayfront lifestyle ...this is the lot for you. This lot is cleared and ready to be yours. Give me a call with any questions you may have.