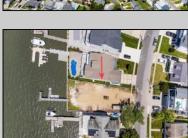

## **COMMENTS**

ONLY GOLD COAST BAYFRONT LOT AVAILABLE IN BRIGANTINE!! This is an oversized 46x128 pie shaped lot. The possibilities are endless to build your dream home with all the outdoor fun with a pool and pool house. Walk on down to your dock and throw a line out to do some fishing or get on your boat or wave runner. The views from the back of this home will be endless. Starting with the AC skyline, the boating activity, and ending with the spectacular sunsets. If you are ready to treat yourself to the bayfront lifestyle ...this is the lot for you. This lot is cleared and ready to be yours. Give me a call with any questions you may have.