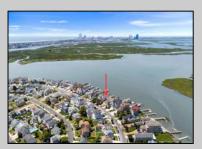

## **COMMENTS**

ONLY GOLD COAST BAYFRONT LOT AVAILABLE IN BRIGANTINE!! This is an oversized 46x128 pie shaped lot. The possibilities are endless to build your dream home with all the outdoor fun with a pool and pool house. Walk on down to your dock and throw a line out to do some fishing or get on your boat or wave runner. The views from the back of this home will be endless. Starting with the AC skyline, the boating activity, and ending with the spectacular sunsets. If you are ready to treat yourself to the bayfront lifestyle ...this is the lot for you. This lot is cleared and ready to be yours. Give me a call with any questions you may have.