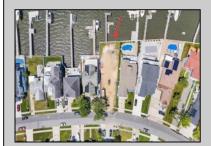

## **COMMENTS**

ONLY GOLD COAST BAYFRONT LOT AVAILABLE IN BRIGANTINE!! This is an oversized 46x128 pie shaped lot. The possibilities are endless to build your dream home with all the outdoor fun with a pool and pool house. Walk on down to your dock and throw a line out to do some fishing or get on your boat or wave runner. The views from the back of this home will be endless. Starting with the AC skyline, the boating activity, and ending with the spectacular sunsets. If you are ready to treat yourself to the bayfront lifestyle ...this is the lot for you. This lot is cleared and ready to be yours. Give me a call with any questions you may have.