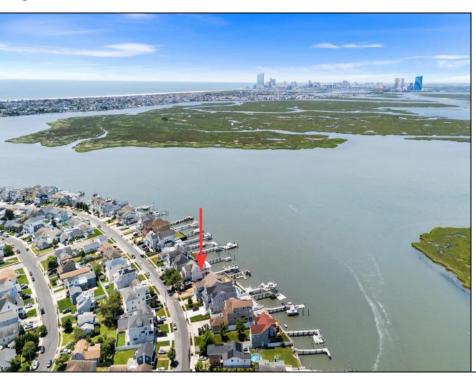

## **COMMENTS**

ONLY GOLD COAST BAYFRONT LOT AVAILABLE IN BRIGANTINE!! This is an oversized 46x128 pie shaped lot. The possibilities are endless to build your dream home with all the outdoor fun with a pool and pool house. Walk on down to your dock and throw a line out to do some fishing or get on your boat or wave runner. The views from the back of this home will be endless. Starting with the AC skyline, the boating activity, and ending with the spectacular sunsets. If you are ready to treat yourself to the bayfront lifestyle ...this is the lot for you. This lot is cleared and ready to be yours. Give me a call with any questions you may have.