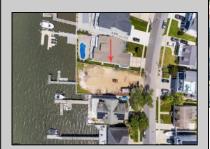

## **COMMENTS**

ONLY GOLD COAST BAYFRONT LOT AVAILABLE IN BRIGANTINE!! This is an oversized 46x128 pie shaped lot. The possibilities are endless to build your dream home with all the outdoor fun with a pool and pool house. Walk on down to your dock and throw a line out to do some fishing or get on your boat or wave runner. The views from the back of this home will be endless. Starting with the AC skyline, the boating activity, and ending with the spectacular sunsets. If you are ready to treat yourself to the bayfront lifestyle ...this is the lot for you. This lot is cleared and ready to be yours. Give me a call with any questions you may have.