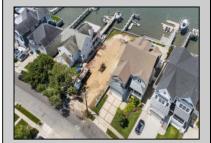

## **COMMENTS**

ONLY GOLD COAST BAYFRONT LOT AVAILABLE IN BRIGANTINE!! This is an oversized 46x128 pie shaped lot. The possibilities are endless to build your dream home with all the outdoor fun with a pool and pool house. Walk on down to your dock and throw a line out to do some fishing or get on your boat or wave runner. The views from the back of this home will be endless. Starting with the AC skyline, the boating activity, and ending with the spectacular sunsets. If you are ready to treat yourself to the bayfront lifestyle ...this is the lot for you. This lot is cleared and ready to be yours. Give me a call with any questions you may have.