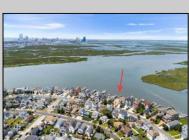

## **COMMENTS**

ONLY GOLD COAST BAYFRONT LOT AVAILABLE IN BRIGANTINE!! This is an oversized 46x128 pie shaped lot. The possibilities are endless to build your dream home with all the outdoor fun with a pool and pool house. Walk on down to your dock and throw a line out to do some fishing or get on your boat or wave runner. The views from the back of this home will be endless. Starting with the AC skyline, the boating activity, and ending with the spectacular sunsets. If you are ready to treat yourself to the bayfront lifestyle ...this is the lot for you. This lot is cleared and ready to be yours. Give me a call with any questions you may have.