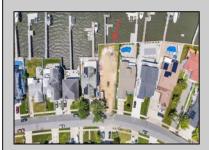

## **COMMENTS**

ONLY GOLD COAST BAYFRONT LOT AVAILABLE IN BRIGANTINE!! This is an oversized 46x128 pie shaped lot. The possibilities are endless to build your dream home with all the outdoor fun with a pool and pool house. Walk on down to your dock and throw a line out to do some fishing or get on your boat or wave runner. The views from the back of this home will be endless. Starting with the AC skyline, the boating activity, and ending with the spectacular sunsets. If you are ready to treat yourself to the bayfront lifestyle ...this is the lot for you. This lot is cleared and ready to be yours. Give me a call with any questions you may have.