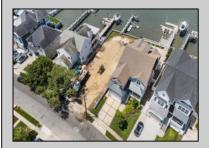

## **COMMENTS**

ONLY GOLD COAST BAYFRONT LOT AVAILABLE IN BRIGANTINE!! This is an oversized 46x128 pie shaped lot. The possibilities are endless to build your dream home with all the outdoor fun with a pool and pool house. Walk on down to your dock and throw a line out to do some fishing or get on your boat or wave runner. The views from the back of this home will be endless. Starting with the AC skyline, the boating activity, and ending with the spectacular sunsets. If you are ready to treat yourself to the bayfront lifestyle ...this is the lot for you. This lot is cleared and ready to be yours. Give me a call with any questions you may have.