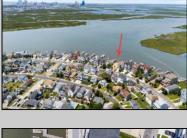

## **COMMENTS**

ONLY GOLD COAST BAYFRONT LOT AVAILABLE IN BRIGANTINE!! This is an oversized 46x128 pie shaped lot. The possibilities are endless to build your dream home with all the outdoor fun with a pool and pool house. Walk on down to your dock and throw a line out to do some fishing or get on your boat or wave runner. The views from the back of this home will be endless. Starting with the AC skyline, the boating activity, and ending with the spectacular sunsets. If you are ready to treat yourself to the bayfront lifestyle ...this is the lot for you. This lot is cleared and ready to be yours. Give me a call with any questions you may have.