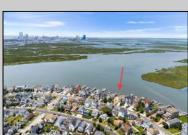

## **COMMENTS**

ONLY GOLD COAST BAYFRONT LOT AVAILABLE IN BRIGANTINE!! This is an oversized 46x128 pie shaped lot. The possibilities are endless to build your dream home with all the outdoor fun with a pool and pool house. Walk on down to your dock and throw a line out to do some fishing or get on your boat or wave runner. The views from the back of this home will be endless. Starting with the AC skyline, the boating activity, and ending with the spectacular sunsets. If you are ready to treat yourself to the bayfront lifestyle ...this is the lot for you. This lot is cleared and ready to be yours. Give me a call with any questions you may have.