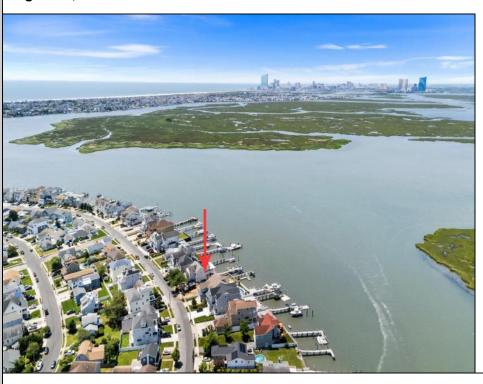

## **COMMENTS**

ONLY GOLD COAST BAYFRONT LOT AVAILABLE IN BRIGANTINE!! This is an oversized 46x128 pie shaped lot. The possibilities are endless to build your dream home with all the outdoor fun with a pool and pool house. Walk on down to your dock and throw a line out to do some fishing or get on your boat or wave runner. The views from the back of this home will be endless. Starting with the AC skyline, the boating activity, and ending with the spectacular sunsets. If you are ready to treat yourself to the bayfront lifestyle ...this is the lot for you. This lot is cleared and ready to be yours. Give me a call with any questions you may have.