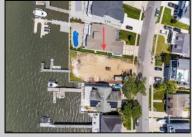

## **COMMENTS**

ONLY GOLD COAST BAYFRONT LOT AVAILABLE IN BRIGANTINE!! This is an oversized 46x128 pie shaped lot. The possibilities are endless to build your dream home with all the outdoor fun with a pool and pool house. Walk on down to your dock and throw a line out to do some fishing or get on your boat or wave runner. The views from the back of this home will be endless. Starting with the AC skyline, the boating activity, and ending with the spectacular sunsets. If you are ready to treat yourself to the bayfront lifestyle ...this is the lot for you. This lot is cleared and ready to be yours. Give me a call with any questions you may have.