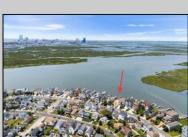

## **COMMENTS**

ONLY GOLD COAST BAYFRONT LOT AVAILABLE IN BRIGANTINE!! This is an oversized 46x128 pie shaped lot. The possibilities are endless to build your dream home with all the outdoor fun with a pool and pool house. Walk on down to your dock and throw a line out to do some fishing or get on your boat or wave runner. The views from the back of this home will be endless. Starting with the AC skyline, the boating activity, and ending with the spectacular sunsets. If you are ready to treat yourself to the bayfront lifestyle ...this is the lot for you. This lot is cleared and ready to be yours. Give me a call with any questions you may have.