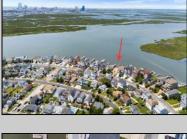

## **COMMENTS**

ONLY GOLD COAST BAYFRONT LOT AVAILABLE IN BRIGANTINE!! This is an oversized 46x128 pie shaped lot. The possibilities are endless to build your dream home with all the outdoor fun with a pool and pool house. Walk on down to your dock and throw a line out to do some fishing or get on your boat or wave runner. The views from the back of this home will be endless. Starting with the AC skyline, the boating activity, and ending with the spectacular sunsets. If you are ready to treat yourself to the bayfront lifestyle ...this is the lot for you. This lot is cleared and ready to be yours. Give me a call with any questions you may have.