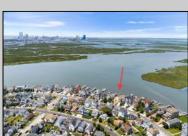

## **COMMENTS**

ONLY GOLD COAST BAYFRONT LOT AVAILABLE IN BRIGANTINE!! This is an oversized 46x128 pie shaped lot. The possibilities are endless to build your dream home with all the outdoor fun with a pool and pool house. Walk on down to your dock and throw a line out to do some fishing or get on your boat or wave runner. The views from the back of this home will be endless. Starting with the AC skyline, the boating activity, and ending with the spectacular sunsets. If you are ready to treat yourself to the bayfront lifestyle ...this is the lot for you. This lot is cleared and ready to be yours. Give me a call with any questions you may have.