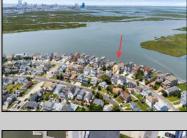

## **COMMENTS**

ONLY GOLD COAST BAYFRONT LOT AVAILABLE IN BRIGANTINE!! This is an oversized 46x128 pie shaped lot. The possibilities are endless to build your dream home with all the outdoor fun with a pool and pool house. Walk on down to your dock and throw a line out to do some fishing or get on your boat or wave runner. The views from the back of this home will be endless. Starting with the AC skyline, the boating activity, and ending with the spectacular sunsets. If you are ready to treat yourself to the bayfront lifestyle ...this is the lot for you. This lot is cleared and ready to be yours. Give me a call with any questions you may have.