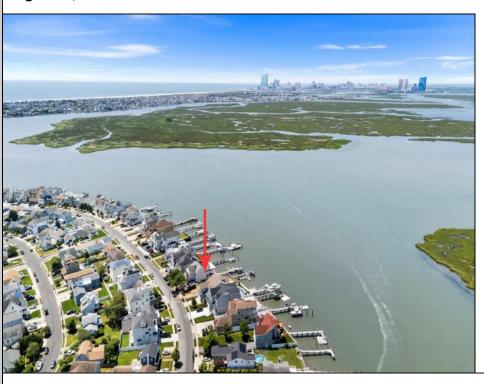

## **COMMENTS**

ONLY GOLD COAST BAYFRONT LOT AVAILABLE IN BRIGANTINE!! This is an oversized 46x128 pie shaped lot. The possibilities are endless to build your dream home with all the outdoor fun with a pool and pool house. Walk on down to your dock and throw a line out to do some fishing or get on your boat or wave runner. The views from the back of this home will be endless. Starting with the AC skyline, the boating activity, and ending with the spectacular sunsets. If you are ready to treat yourself to the bayfront lifestyle ...this is the lot for you. This lot is cleared and ready to be yours. Give me a call with any questions you may have.