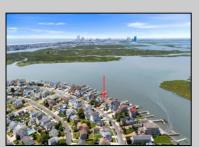

## **COMMENTS**

ONLY GOLD COAST BAYFRONT LOT AVAILABLE IN BRIGANTINE!! This is an oversized 46x128 pie shaped lot. The possibilities are endless to build your dream home with all the outdoor fun with a pool and pool house. Walk on down to your dock and throw a line out to do some fishing or get on your boat or wave runner. The views from the back of this home will be endless. Starting with the AC skyline, the boating activity, and ending with the spectacular sunsets. If you are ready to treat yourself to the bayfront lifestyle ...this is the lot for you. This lot is cleared and ready to be yours. Give me a call with any questions you may have.