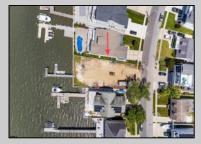

## **COMMENTS**

ONLY GOLD COAST BAYFRONT LOT AVAILABLE IN BRIGANTINE!! This is an oversized 46x128 pie shaped lot. The possibilities are endless to build your dream home with all the outdoor fun with a pool and pool house. Walk on down to your dock and throw a line out to do some fishing or get on your boat or wave runner. The views from the back of this home will be endless. Starting with the AC skyline, the boating activity, and ending with the spectacular sunsets. If you are ready to treat yourself to the bayfront lifestyle ...this is the lot for you. This lot is cleared and ready to be yours. Give me a call with any questions you may have.