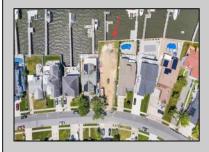

## **COMMENTS**

ONLY GOLD COAST BAYFRONT LOT AVAILABLE IN BRIGANTINE!! This is an oversized 46x128 pie shaped lot. The possibilities are endless to build your dream home with all the outdoor fun with a pool and pool house. Walk on down to your dock and throw a line out to do some fishing or get on your boat or wave runner. The views from the back of this home will be endless. Starting with the AC skyline, the boating activity, and ending with the spectacular sunsets. If you are ready to treat yourself to the bayfront lifestyle ...this is the lot for you. This lot is cleared and ready to be yours. Give me a call with any questions you may have.