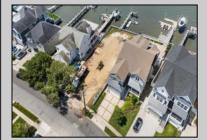

## **COMMENTS**

ONLY GOLD COAST BAYFRONT LOT AVAILABLE IN BRIGANTINE!! This is an oversized 46x128 pie shaped lot. The possibilities are endless to build your dream home with all the outdoor fun with a pool and pool house. Walk on down to your dock and throw a line out to do some fishing or get on your boat or wave runner. The views from the back of this home will be endless. Starting with the AC skyline, the boating activity, and ending with the spectacular sunsets. If you are ready to treat yourself to the bayfront lifestyle ...this is the lot for you. This lot is cleared and ready to be yours. Give me a call with any questions you may have.