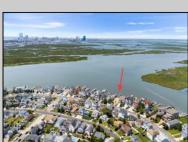

## **COMMENTS**

ONLY GOLD COAST BAYFRONT LOT AVAILABLE IN BRIGANTINE!! This is an oversized 46x128 pie shaped lot. The possibilities are endless to build your dream home with all the outdoor fun with a pool and pool house. Walk on down to your dock and throw a line out to do some fishing or get on your boat or wave runner. The views from the back of this home will be endless. Starting with the AC skyline, the boating activity, and ending with the spectacular sunsets. If you are ready to treat yourself to the bayfront lifestyle ...this is the lot for you. This lot is cleared and ready to be yours. Give me a call with any questions you may have.