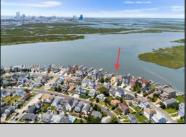

## **COMMENTS**

ONLY GOLD COAST BAYFRONT LOT AVAILABLE IN BRIGANTINE!! This is an oversized 46x128 pie shaped lot. The possibilities are endless to build your dream home with all the outdoor fun with a pool and pool house. Walk on down to your dock and throw a line out to do some fishing or get on your boat or wave runner. The views from the back of this home will be endless. Starting with the AC skyline, the boating activity, and ending with the spectacular sunsets. If you are ready to treat yourself to the bayfront lifestyle ...this is the lot for you. This lot is cleared and ready to be yours. Give me a call with any questions you may have.