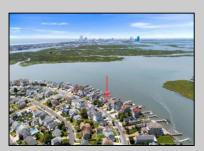

## **COMMENTS**

ONLY GOLD COAST BAYFRONT LOT AVAILABLE IN BRIGANTINE!! This is an oversized 46x128 pie shaped lot. The possibilities are endless to build your dream home with all the outdoor fun with a pool and pool house. Walk on down to your dock and throw a line out to do some fishing or get on your boat or wave runner. The views from the back of this home will be endless. Starting with the AC skyline, the boating activity, and ending with the spectacular sunsets. If you are ready to treat yourself to the bayfront lifestyle ...this is the lot for you. This lot is cleared and ready to be yours. Give me a call with any questions you may have.