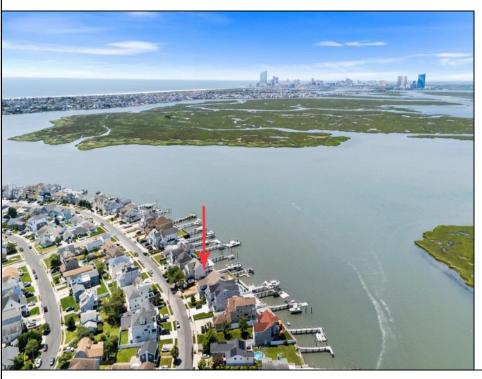

## **COMMENTS**

ONLY GOLD COAST BAYFRONT LOT AVAILABLE IN BRIGANTINE!! This is an oversized 46x128 pie shaped lot. The possibilities are endless to build your dream home with all the outdoor fun with a pool and pool house. Walk on down to your dock and throw a line out to do some fishing or get on your boat or wave runner. The views from the back of this home will be endless. Starting with the AC skyline, the boating activity, and ending with the spectacular sunsets. If you are ready to treat yourself to the bayfront lifestyle ...this is the lot for you. This lot is cleared and ready to be yours. Give me a call with any questions you may have.