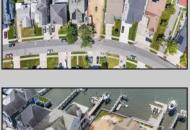

## COMMENTS

ONLY GOLD COAST BAYFRONT LOT AVAILABLE IN BRIGANTINE !! This is an oversized 46x128 pie shaped lot. The possibilities are endless to build your dream home with all the outdoor fun with a pool and pool house. Walk on down to your dock and throw a line out to do some fishing or get on your boat or wave runner. The views from the back of this home will be endless. Starting with the AC skyline, the boating activity, and ending with the spectacular sunsets. If you are ready to treat yourself to the bayfront lifestyle ...this is the lot for you. This lot is cleared and ready to be yours. Give me a call with any questions you may have. **PROPERTY DETAILS**