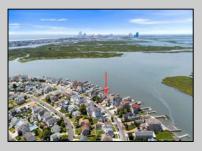

## COMMENTS

ONLY GOLD COAST BAYFRONT LOT AVAILABLE IN BRIGANTINE !! This is an oversized 46x128 pie shaped lot. The possibilities are endless to build your dream home with all the outdoor fun with a pool and pool house. Walk on down to your dock and throw a line out to do some fishing or get on your boat or wave runner. The views from the back of this home will be endless. Starting with the AC skyline, the boating activity, and ending with the spectacular sunsets. If you are ready to treat yourself to the bayfront lifestyle ...this is the lot for you. This lot is cleared and ready to be yours. Give me a call with any questions you may have. **PROPERTY DETAILS**