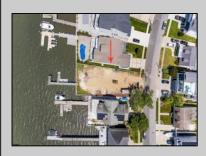

## COMMENTS

ONLY GOLD COAST BAYFRONT LOT AVAILABLE IN BRIGANTINE !! This is an oversized 46x128 pie shaped lot. The possibilities are endless to build your dream home with all the outdoor fun with a pool and pool house. Walk on down to your dock and throw a line out to do some fishing or get on your boat or wave runner. The views from the back of this home will be endless. Starting with the AC skyline, the boating activity, and ending with the spectacular sunsets. If you are ready to treat yourself to the bayfront lifestyle ...this is the lot for you. This lot is cleared and ready to be yours. Give me a call with any questions you may have. **PROPERTY DETAILS**