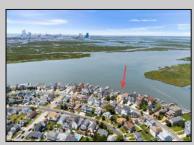

## COMMENTS

ONLY GOLD COAST BAYFRONT LOT AVAILABLE IN BRIGANTINE !! This is an oversized 46x128 pie shaped lot. The possibilities are endless to build your dream home with all the outdoor fun with a pool and pool house. Walk on down to your dock and throw a line out to do some fishing or get on your boat or wave runner. The views from the back of this home will be endless. Starting with the AC skyline, the boating activity, and ending with the spectacular sunsets. If you are ready to treat yourself to the bayfront lifestyle ...this is the lot for you. This lot is cleared and ready to be yours. Give me a call with any questions you may have. **PROPERTY DETAILS**