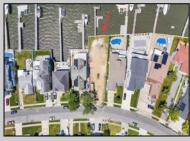

## COMMENTS

ONLY GOLD COAST BAYFRONT LOT AVAILABLE IN BRIGANTINE !! This is an oversized 46x128 pie shaped lot. The possibilities are endless to build your dream home with all the outdoor fun with a pool and pool house. Walk on down to your dock and throw a line out to do some fishing or get on your boat or wave runner. The views from the back of this home will be endless. Starting with the AC skyline, the boating activity, and ending with the spectacular sunsets. If you are ready to treat yourself to the bayfront lifestyle ...this is the lot for you. This lot is cleared and ready to be yours. Give me a call with any questions you may have. **PROPERTY DETAILS**