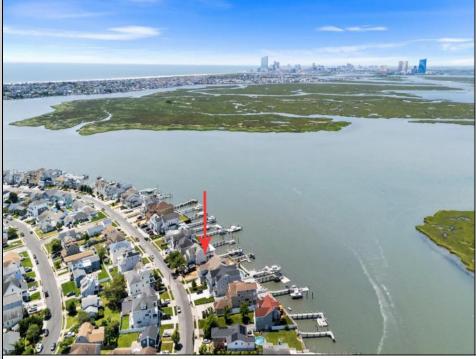

## COMMENTS

ONLY GOLD COAST BAYFRONT LOT AVAILABLE IN BRIGANTINE !! This is an oversized 46x128 pie shaped lot. The possibilities are endless to build your dream home with all the outdoor fun with a pool and pool house. Walk on down to your dock and throw a line out to do some fishing or get on your boat or wave runner. The views from the back of this home will be endless. Starting with the AC skyline, the boating activity, and ending with the spectacular sunsets. If you are ready to treat yourself to the bayfront lifestyle ...this is the lot for you. This lot is cleared and ready to be yours. Give me a call with any questions you may have. **PROPERTY DETAILS**