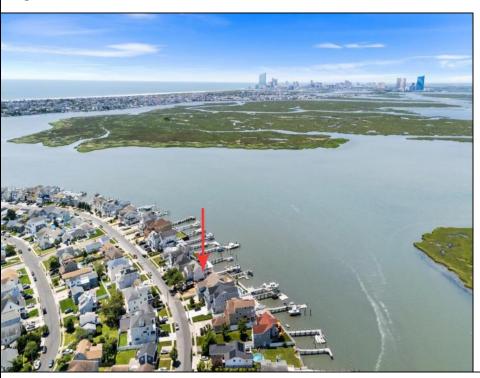

## **COMMENTS**

ONLY GOLD COAST BAYFRONT LOT AVAILABLE IN BRIGANTINE!! This is an oversized 46x128 pie shaped lot. The possibilities are endless to build your dream home with all the outdoor fun with a pool and pool house. Walk on down to your dock and throw a line out to do some fishing or get on your boat or wave runner. The views from the back of this home will be endless. Starting with the AC skyline, the boating activity, and ending with the spectacular sunsets. If you are ready to treat yourself to the bayfront lifestyle ...this is the lot for you. This lot is cleared and ready to be yours. Give me a call with any questions you may have.