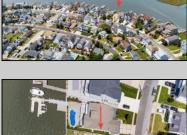

## **COMMENTS**

ONLY GOLD COAST BAYFRONT LOT AVAILABLE IN BRIGANTINE!! This is an oversized 46x128 pie shaped lot. The possibilities are endless to build your dream home with all the outdoor fun with a pool and pool house. Walk on down to your dock and throw a line out to do some fishing or get on your boat or wave runner. The views from the back of this home will be endless. Starting with the AC skyline, the boating activity, and ending with the spectacular sunsets. If you are ready to treat yourself to the bayfront lifestyle ...this is the lot for you. This lot is cleared and ready to be yours. Give me a call with any questions you may have.