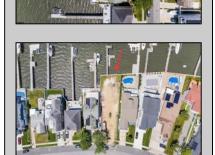

## **COMMENTS**

ONLY GOLD COAST BAYFRONT LOT AVAILABLE IN BRIGANTINE!! This is an oversized 46x128 pie shaped lot. The possibilities are endless to build your dream home with all the outdoor fun with a pool and pool house. Walk on down to your dock and throw a line out to do some fishing or get on your boat or wave runner. The views from the back of this home will be endless. Starting with the AC skyline, the boating activity, and ending with the spectacular sunsets. If you are ready to treat yourself to the bayfront lifestyle ...this is the lot for you. This lot is cleared and ready to be yours. Give me a call with any questions you may have.