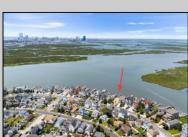

## **COMMENTS**

ONLY GOLD COAST BAYFRONT LOT AVAILABLE IN BRIGANTINE!! This is an oversized 46x128 pie shaped lot. The possibilities are endless to build your dream home with all the outdoor fun with a pool and pool house. Walk on down to your dock and throw a line out to do some fishing or get on your boat or wave runner. The views from the back of this home will be endless. Starting with the AC skyline, the boating activity, and ending with the spectacular sunsets. If you are ready to treat yourself to the bayfront lifestyle ...this is the lot for you. This lot is cleared and ready to be yours. Give me a call with any questions you may have.