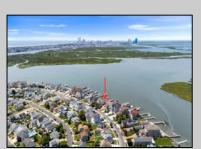

## **COMMENTS**

ONLY GOLD COAST BAYFRONT LOT AVAILABLE IN BRIGANTINE!! This is an oversized 46x128 pie shaped lot. The possibilities are endless to build your dream home with all the outdoor fun with a pool and pool house. Walk on down to your dock and throw a line out to do some fishing or get on your boat or wave runner. The views from the back of this home will be endless. Starting with the AC skyline, the boating activity, and ending with the spectacular sunsets. If you are ready to treat yourself to the bayfront lifestyle ...this is the lot for you. This lot is cleared and ready to be yours. Give me a call with any questions you may have.