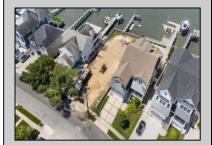

## **COMMENTS**

ONLY GOLD COAST BAYFRONT LOT AVAILABLE IN BRIGANTINE!! This is an oversized 46x128 pie shaped lot. The possibilities are endless to build your dream home with all the outdoor fun with a pool and pool house. Walk on down to your dock and throw a line out to do some fishing or get on your boat or wave runner. The views from the back of this home will be endless. Starting with the AC skyline, the boating activity, and ending with the spectacular sunsets. If you are ready to treat yourself to the bayfront lifestyle ...this is the lot for you. This lot is cleared and ready to be yours. Give me a call with any questions you may have.