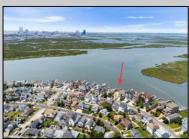

## COMMENTS

ONLY GOLD COAST BAYFRONT LOT AVAILABLE IN BRIGANTINE!! This is an oversized 46x128 pie shaped lot. The possibilities are endless to build your dream home with all the outdoor fun with a pool and pool house. Walk on down to your dock and throw a line out to do some fishing or get on your boat or wave runner. The views from the back of this home will be endless. Starting with the AC skyline, the boating activity, and ending with the spectacular sunsets. If you are ready to treat yourself to the bayfront lifestyle ...this is the lot for you. This lot is cleared and ready to be yours. Give me a call with any questions you may have.