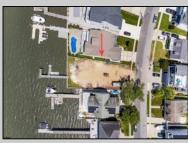

## COMMENTS

ONLY GOLD COAST BAYFRONT LOT AVAILABLE IN BRIGANTINE!! This is an oversized 46x128 pie shaped lot. The possibilities are endless to build your dream home with all the outdoor fun with a pool and pool house. Walk on down to your dock and throw a line out to do some fishing or get on your boat or wave runner. The views from the back of this home will be endless. Starting with the AC skyline, the boating activity, and ending with the spectacular sunsets. If you are ready to treat yourself to the bayfront lifestyle ...this is the lot for you. This lot is cleared and ready to be yours. Give me a call with any questions you may have.