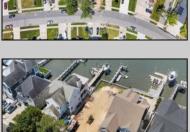

## COMMENTS

ONLY GOLD COAST BAYFRONT LOT AVAILABLE IN BRIGANTINE!! This is an oversized 46x128 pie shaped lot. The possibilities are endless to build your dream home with all the outdoor fun with a pool and pool house. Walk on down to your dock and throw a line out to do some fishing or get on your boat or wave runner. The views from the back of this home will be endless. Starting with the AC skyline, the boating activity, and ending with the spectacular sunsets. If you are ready to treat yourself to the bayfront lifestyle ...this is the lot for you. This lot is cleared and ready to be yours. Give me a call with any questions you may have.