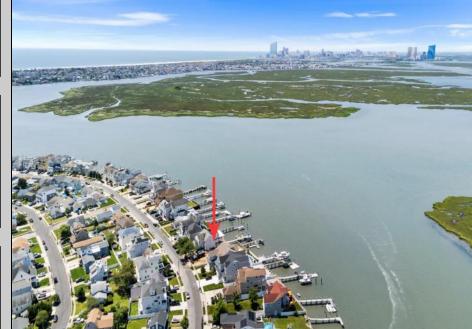

## COMMENTS

ONLY GOLD COAST BAYFRONT LOT AVAILABLE IN BRIGANTINE!! This is an oversized 46x128 pie shaped lot. The possibilities are endless to build your dream home with all the outdoor fun with a pool and pool house. Walk on down to your dock and throw a line out to do some fishing or get on your boat or wave runner. The views from the back of this home will be endless. Starting with the AC skyline, the boating activity, and ending with the spectacular sunsets. If you are ready to treat yourself to the bayfront lifestyle ...this is the lot for you. This lot is cleared and ready to be yours. Give me a call with any questions you may have.