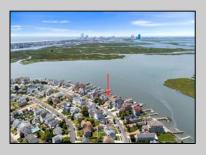

## COMMENTS

ONLY GOLD COAST BAYFRONT LOT AVAILABLE IN BRIGANTINE!! This is an oversized 46x128 pie shaped lot. The possibilities are endless to build your dream home with all the outdoor fun with a pool and pool house. Walk on down to your dock and throw a line out to do some fishing or get on your boat or wave runner. The views from the back of this home will be endless. Starting with the AC skyline, the boating activity, and ending with the spectacular sunsets. If you are ready to treat yourself to the bayfront lifestyle ...this is the lot for you. This lot is cleared and ready to be yours. Give me a call with any questions you may have. **PROPERTY DETAILS**