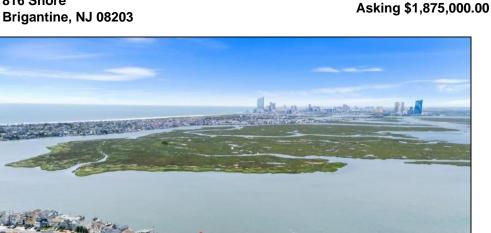

## COMMENTS

ONLY GOLD COAST BAYFRONT LOT AVAILABLE IN BRIGANTINE!! This is an oversized 46x128 pie shaped lot. The possibilities are endless to build your dream home with all the outdoor fun with a pool and pool house. Walk on down to your dock and throw a line out to do some fishing or get on your boat or wave runner. The views from the back of this home will be endless. Starting with the AC skyline, the boating activity, and ending with the spectacular sunsets. If you are ready to treat yourself to the bayfront lifestyle ...this is the lot for you. This lot is cleared and ready to be yours. Give me a call with any questions you may have. **PROPERTY DETAILS**