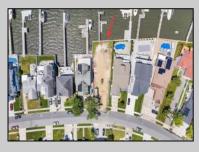

## COMMENTS

ONLY GOLD COAST BAYFRONT LOT AVAILABLE IN BRIGANTINE!! This is an oversized 46x128 pie shaped lot. The possibilities are endless to build your dream home with all the outdoor fun with a pool and pool house. Walk on down to your dock and throw a line out to do some fishing or get on your boat or wave runner. The views from the back of this home will be endless. Starting with the AC skyline, the boating activity, and ending with the spectacular sunsets. If you are ready to treat yourself to the bayfront lifestyle ...this is the lot for you. This lot is cleared and ready to be yours. Give me a call with any questions you may have. **PROPERTY DETAILS**