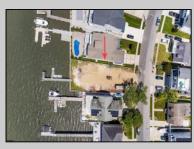

## COMMENTS

ONLY GOLD COAST BAYFRONT LOT AVAILABLE IN BRIGANTINE!! This is an oversized 46x128 pie shaped lot. The possibilities are endless to build your dream home with all the outdoor fun with a pool and pool house. Walk on down to your dock and throw a line out to do some fishing or get on your boat or wave runner. The views from the back of this home will be endless. Starting with the AC skyline, the boating activity, and ending with the spectacular sunsets. If you are ready to treat yourself to the bayfront lifestyle ...this is the lot for you. This lot is cleared and ready to be yours. Give me a call with any questions you may have. **PROPERTY DETAILS**