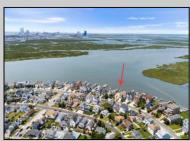

## COMMENTS

ONLY GOLD COAST BAYFRONT LOT AVAILABLE IN BRIGANTINE!! This is an oversized 46x128 pie shaped lot. The possibilities are endless to build your dream home with all the outdoor fun with a pool and pool house. Walk on down to your dock and throw a line out to do some fishing or get on your boat or wave runner. The views from the back of this home will be endless. Starting with the AC skyline, the boating activity, and ending with the spectacular sunsets. If you are ready to treat yourself to the bayfront lifestyle ...this is the lot for you. This lot is cleared and ready to be yours. Give me a call with any questions you may have. **PROPERTY DETAILS**