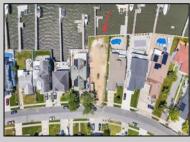

## COMMENTS

ONLY GOLD COAST BAYFRONT LOT AVAILABLE IN BRIGANTINE !! This is an oversized 46x128 pie shaped lot. The possibilities are endless to build your dream home with all the outdoor fun with a pool and pool house. Walk on down to your dock and throw a line out to do some fishing or get on your boat or wave runner. The views from the back of this home will be endless. Starting with the AC skyline, the boating activity, and ending with the spectacular sunsets. If you are ready to treat yourself to the bayfront lifestyle ...this is the lot for you. This lot is cleared and ready to be yours. Give me a call with any questions you may have. **PROPERTY DETAILS** 