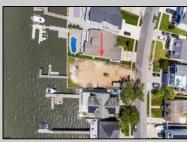

## COMMENTS

ONLY GOLD COAST BAYFRONT LOT AVAILABLE IN BRIGANTINE !! This is an oversized 46x128 pie shaped lot. The possibilities are endless to build your dream home with all the outdoor fun with a pool and pool house. Walk on down to your dock and throw a line out to do some fishing or get on your boat or wave runner. The views from the back of this home will be endless. Starting with the AC skyline, the boating activity, and ending with the spectacular sunsets. If you are ready to treat yourself to the bayfront lifestyle ...this is the lot for you. This lot is cleared and ready to be yours. Give me a call with any questions you may have. **PROPERTY DETAILS** 