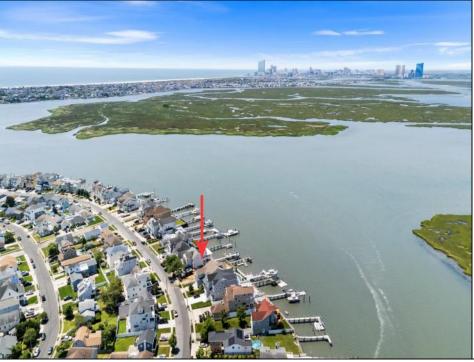

## COMMENTS

ONLY GOLD COAST BAYFRONT LOT AVAILABLE IN BRIGANTINE !! This is an oversized 46x128 pie shaped lot. The possibilities are endless to build your dream home with all the outdoor fun with a pool and pool house. Walk on down to your dock and throw a line out to do some fishing or get on your boat or wave runner. The views from the back of this home will be endless. Starting with the AC skyline, the boating activity, and ending with the spectacular sunsets. If you are ready to treat yourself to the bayfront lifestyle ...this is the lot for you. This lot is cleared and ready to be yours. Give me a call with any questions you may have. **PROPERTY DETAILS** 