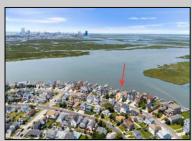

## COMMENTS

ONLY GOLD COAST BAYFRONT LOT AVAILABLE IN BRIGANTINE !! This is an oversized 46x128 pie shaped lot. The possibilities are endless to build your dream home with all the outdoor fun with a pool and pool house. Walk on down to your dock and throw a line out to do some fishing or get on your boat or wave runner. The views from the back of this home will be endless. Starting with the AC skyline, the boating activity, and ending with the spectacular sunsets. If you are ready to treat yourself to the bayfront lifestyle ...this is the lot for you. This lot is cleared and ready to be yours. Give me a call with any questions you may have. **PROPERTY DETAILS** 