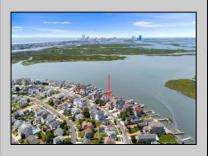

## COMMENTS

ONLY GOLD COAST BAYFRONT LOT AVAILABLE IN BRIGANTINE !! This is an oversized 46x128 pie shaped lot. The possibilities are endless to build your dream home with all the outdoor fun with a pool and pool house. Walk on down to your dock and throw a line out to do some fishing or get on your boat or wave runner. The views from the back of this home will be endless. Starting with the AC skyline, the boating activity, and ending with the spectacular sunsets. If you are ready to treat yourself to the bayfront lifestyle ...this is the lot for you. This lot is cleared and ready to be yours. Give me a call with any questions you may have. **PROPERTY DETAILS** 