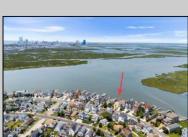

## **COMMENTS**

ONLY GOLD COAST BAYFRONT LOT AVAILABLE IN BRIGANTINE!! This is an oversized 46x128 pie shaped lot. The possibilities are endless to build your dream home with all the outdoor fun with a pool and pool house. Walk on down to your dock and throw a line out to do some fishing or get on your boat or wave runner. The views from the back of this home will be endless. Starting with the AC skyline, the boating activity, and ending with the spectacular sunsets. If you are ready to treat yourself to the bayfront lifestyle ...this is the lot for you. This lot is cleared and ready to be yours. Give me a call with any questions you may have.