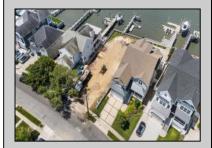

## **COMMENTS**

ONLY GOLD COAST BAYFRONT LOT AVAILABLE IN BRIGANTINE!! This is an oversized 46x128 pie shaped lot. The possibilities are endless to build your dream home with all the outdoor fun with a pool and pool house. Walk on down to your dock and throw a line out to do some fishing or get on your boat or wave runner. The views from the back of this home will be endless. Starting with the AC skyline, the boating activity, and ending with the spectacular sunsets. If you are ready to treat yourself to the bayfront lifestyle ...this is the lot for you. This lot is cleared and ready to be yours. Give me a call with any questions you may have.