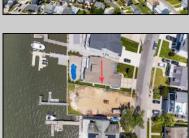

## **COMMENTS**

ONLY GOLD COAST BAYFRONT LOT AVAILABLE IN BRIGANTINE!! This is an oversized 46x128 pie shaped lot. The possibilities are endless to build your dream home with all the outdoor fun with a pool and pool house. Walk on down to your dock and throw a line out to do some fishing or get on your boat or wave runner. The views from the back of this home will be endless. Starting with the AC skyline, the boating activity, and ending with the spectacular sunsets. If you are ready to treat yourself to the bayfront lifestyle ...this is the lot for you. This lot is cleared and ready to be yours. Give me a call with any questions you may have.