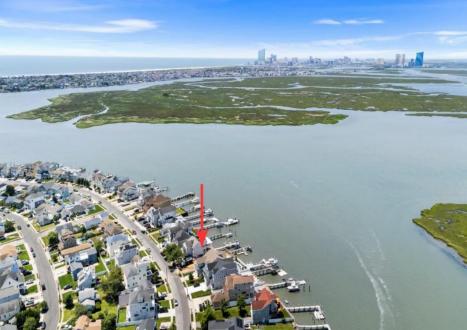

## COMMENTS

ONLY GOLD COAST BAYFRONT LOT AVAILABLE IN BRIGANTINE!! This is an oversized 46x128 pie shaped lot. The possibilities are endless to build your dream home with all the outdoor fun with a pool and pool house. Walk on down to your dock and throw a line out to do some fishing or get on your boat or wave runner. The views from the back of this home will be endless. Starting with the AC skyline, the boating activity, and ending with the spectacular sunsets. If you are ready to treat yourself to the bayfront lifestyle ...this is the lot for you. This lot is cleared and ready to be yours. Give me a call with any questions you may have.