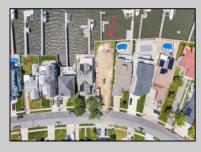

## COMMENTS

ONLY GOLD COAST BAYFRONT LOT AVAILABLE IN BRIGANTINE!! This is an oversized 46x128 pie shaped lot. The possibilities are endless to build your dream home with all the outdoor fun with a pool and pool house. Walk on down to your dock and throw a line out to do some fishing or get on your boat or wave runner. The views from the back of this home will be endless. Starting with the AC skyline, the boating activity, and ending with the spectacular sunsets. If you are ready to treat yourself to the bayfront lifestyle ...this is the lot for you. This lot is cleared and ready to be yours. Give me a call with any questions you may have.