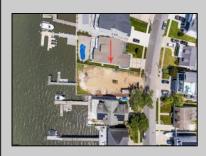

## COMMENTS

ONLY GOLD COAST BAYFRONT LOT AVAILABLE IN BRIGANTINE!! This is an oversized 46x128 pie shaped lot. The possibilities are endless to build your dream home with all the outdoor fun with a pool and pool house. Walk on down to your dock and throw a line out to do some fishing or get on your boat or wave runner. The views from the back of this home will be endless. Starting with the AC skyline, the boating activity, and ending with the spectacular sunsets. If you are ready to treat yourself to the bayfront lifestyle ...this is the lot for you. This lot is cleared and ready to be yours. Give me a call with any questions you may have.