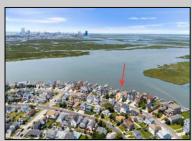

## COMMENTS

ONLY GOLD COAST BAYFRONT LOT AVAILABLE IN BRIGANTINE!! This is an oversized 46x128 pie shaped lot. The possibilities are endless to build your dream home with all the outdoor fun with a pool and pool house. Walk on down to your dock and throw a line out to do some fishing or get on your boat or wave runner. The views from the back of this home will be endless. Starting with the AC skyline, the boating activity, and ending with the spectacular sunsets. If you are ready to treat yourself to the bayfront lifestyle ...this is the lot for you. This lot is cleared and ready to be yours. Give me a call with any questions you may have.