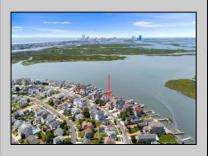

## COMMENTS

ONLY GOLD COAST BAYFRONT LOT AVAILABLE IN BRIGANTINE!! This is an oversized 46x128 pie shaped lot. The possibilities are endless to build your dream home with all the outdoor fun with a pool and pool house. Walk on down to your dock and throw a line out to do some fishing or get on your boat or wave runner. The views from the back of this home will be endless. Starting with the AC skyline, the boating activity, and ending with the spectacular sunsets. If you are ready to treat yourself to the bayfront lifestyle ...this is the lot for you. This lot is cleared and ready to be yours. Give me a call with any questions you may have.